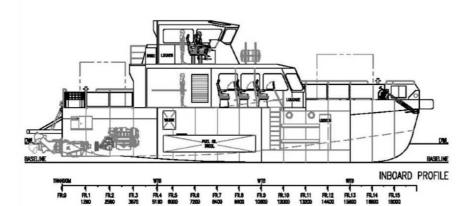

# **19m Windfarm Support Vessel**

## **Principal Particulars**

| Length overall      | 19.4    | metres |
|---------------------|---------|--------|
| Length waterline    | 18.8    | metres |
| Moulded beam        | 7       | metres |
| Design draught      | 1.1     | metres |
| Deadweight          |         |        |
| Deadweight          |         |        |
| Technicians         | 12      |        |
| _                   | 12<br>3 |        |
| Technicians         |         | tonnes |
| Technicians<br>Crew | 3       | tonnes |

#### Machinery

Black water

| Main engines | 2 x MTU8V2000M72 (720 kW)    |
|--------------|------------------------------|
| Propulsors   | 2 x Hamilton HM571 Waterjets |