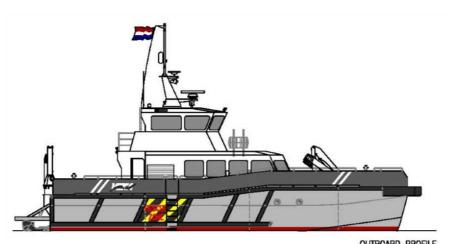

# **19m Windfarm Support Vessel**

## **Principal Particulars**

| Length overall      | 19.4    | metres |
|---------------------|---------|--------|
| Length waterline    | 18.8    | metres |
| Moulded beam        | 7       | metres |
| Design draught      | 1.1     | metres |
| Deadweight          |         |        |
| Deadweight          |         |        |
| Technicians         | 12      |        |
| _                   | 12<br>3 |        |
| Technicians         |         | tonnes |
| Technicians<br>Crew | 3       | tonnes |

# Construction

Aluminium

### **Design Standard**

| Class | GL +100 A5 II HSDE Work Boat / (+) MC |
|-------|---------------------------------------|
| Flag  | Dutch Flag                            |

Year launched 2012

Project No NG781