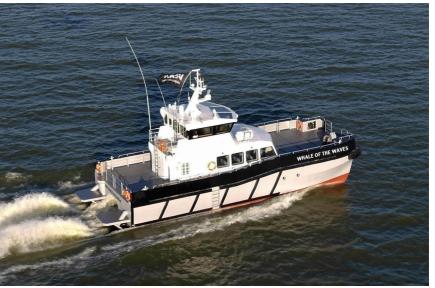

# **19m Windfarm Support Vessel**

## **Principal Particulars**

| Length overall      | 19.4    | metres |
|---------------------|---------|--------|
| Length waterline    | 18.8    | metres |
| Moulded beam        | 7       | metres |
| Design draught      | 1.1     | metres |
| Deadweight          |         |        |
| Deadweight          |         |        |
| Technicians         | 12      |        |
| _                   | 12<br>3 |        |
| Technicians         |         | tonnes |
| Technicians<br>Crew | 3       | tonnes |

# Performance & Range

Maximum deadweight

| Speed         | 28 | knots |
|---------------|----|-------|
| Service speed | 25 | knots |

125

8.9

litres

tonnes

#### Machinery

Black water

| Main engines | 2 x MTU8V2000M72 (720 kW)    |
|--------------|------------------------------|
| Propulsors   | 2 x Hamilton HM571 Waterjets |