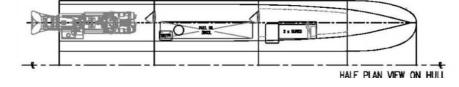

ans         | 12      |        |
| _                   | 12<br>3 |        |
| Technicians         |         | tonnes |
| Technicians<br>Crew | 3       | tonnes |

# Performance & Range

Maximum deadweight

| Speed         | 28 | knots |
|---------------|----|-------|
| Service speed | 25 | knots |

125

8.9

litres

tonnes

#### Machinery

Black water

| Main engines | 2 x MTU8V2000M72 (720 kW)    |
|--------------|------------------------------|
| Propulsors   | 2 x Hamilton HM571 Waterjets |

# Construction

Aluminium

### **Design Standard**

| Class | GL +100 A5 II HSDE Work Boat / (+) MC |
|-------|---------------------------------------|
| Flag  | Dutch Flag                            |







Year launched 2012

Project No NG781

Builder Veka Shipyard BV











œ **Å**-• œ