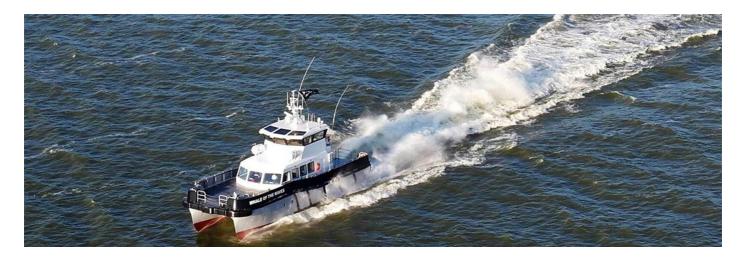

# **19m Windfarm Support Vessel**

## **Principal Particulars**

| Length overall      | 19.4    | metres |
|---------------------|---------|--------|
| Length waterline    | 18.8    | metres |
| Moulded beam        | 7       | metres |
| Design draught      | 1.1     | metres |
| Deadweight          |         |        |
| Deadweight          |         |        |
| Technicians         | 12      |        |
| _                   | 12<br>3 |        |
| Technicians         |         | tonnes |
| Technicians<br>Crew | 3       | tonnes |

# Performance & Range

Maximum deadweight

| Speed         | 28 | knots |
|---------------|----|-------|
| Service speed | 25 | knots |

125

8.9

litres

tonnes

#### Machinery

Black water

| Main engines | 2 x MTU8V2000M72 (720 kW)    |
|--------------|------------------------------|
| Propulsors   | 2 x Hamilton HM571 Waterjets |