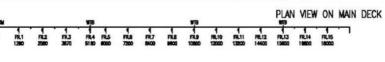

cians         | 12      |        |
| _                   | 12<br>3 |        |
| Technicians         |         | tonnes |
| Technicians<br>Crew | 3       | tonnes |

# Performance & Range

Maximum deadweight

| Speed         | 28 | knots |
|---------------|----|-------|
| Service speed | 25 | knots |

125

8.9

litres

tonnes

#### Machinery

Black water

| Main engines | 2 x MTU8V2000M72 (720 kW)    |
|--------------|------------------------------|
| Propulsors   | 2 x Hamilton HM571 Waterjets |

# Construction

Aluminium

### **Design Standard**

| Class | GL +100 A5 II HSDE Work Boat / (+) MC |
|-------|---------------------------------------|
| Flag  | Dutch Flag                            |







Year launched 2012

Project No NG781

Builder Veka Shipyard BV











œ **Å**-• œ