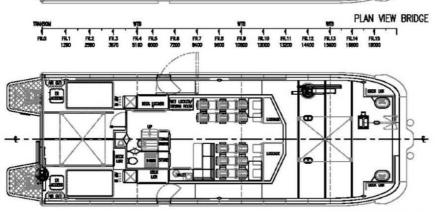

nicians         | 12      |        |
| _                   | 12<br>3 |        |
| Technicians         |         | tonnes |
| Technicians<br>Crew | 3       | tonnes |

# Performance & Range

Maximum deadweight

| Speed         | 28 | knots |
|---------------|----|-------|
| Service speed | 25 | knots |

125

8.9

litres

tonnes

#### Machinery

Black water

| Main engines | 2 x MTU8V2000M72 (720 kW)    |
|--------------|------------------------------|
| Propulsors   | 2 x Hamilton HM571 Waterjets |

# Construction

Aluminium

### **Design Standard**

| Class | GL +100 A5 II HSDE Work Boat / (+) MC |
|-------|---------------------------------------|
| Flag  | Dutch Flag                            |







Year launched 2012

Project No NG781

Builder Veka Shipyard BV











œ **Å**-• œ