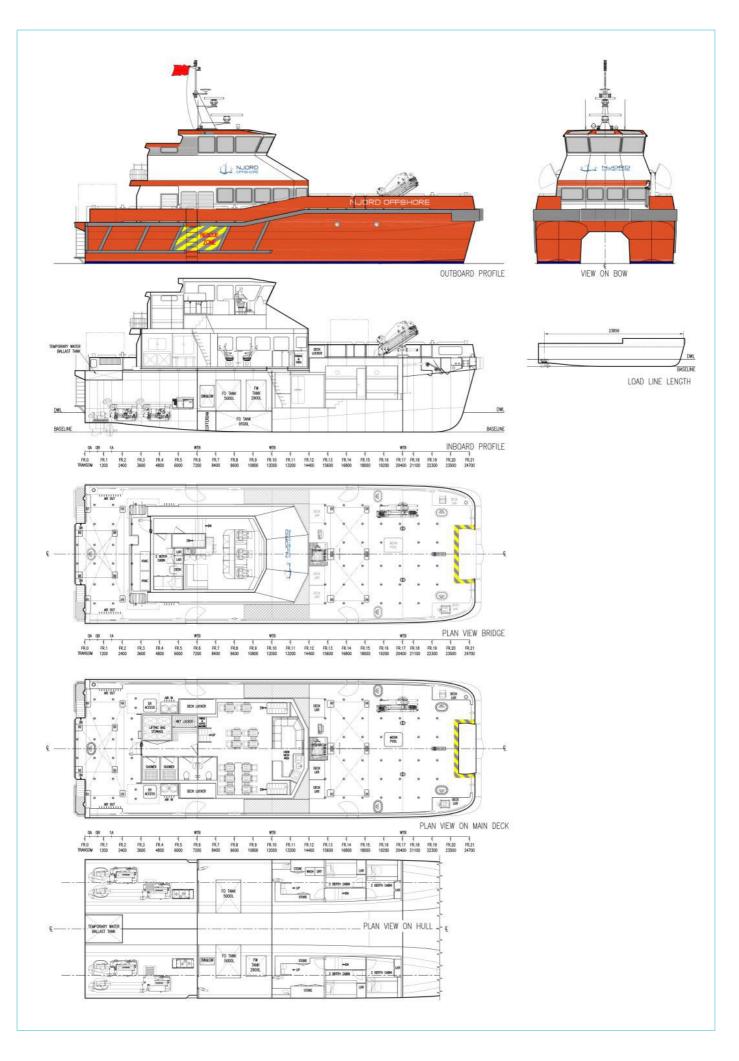

## **Principal Particulars**

| Length overall<br>Length waterline | 26.3<br>24.3 | metres |
|------------------------------------|--------------|--------|
| Moulded beam                       | 8.9          | metres |
| Design draught                     | 1.4          | metres |
| Deadweight                         |              |        |

| Technicians        | 12     |        |
|--------------------|--------|--------|
| Crew               | 4      |        |
| Cargo              | 17.5   | tonnes |
| Fuel               | 29,000 | litres |
| Fresh water        | 3,100  | litres |
| Black water        | 500    | litres |
| Maximum deadweight | 30     | tonnes |

# Performance & Range

| Speed         | 27 | knots |
|---------------|----|-------|
| Service speed | 25 | knots |

### Machinery

| Main engines | 4 x Penta D13     |
|--------------|-------------------|
| Propulsors   | 4 x Volvo IPS 900 |

# Construction

Aluminium

### **Design Standard**

| Class | DNV 1A1 HSLC, R1 Windfarm Service 1 |
|-------|-------------------------------------|
| Flag  | JERSEY FLAG CAT 1, MCA Workboat     |
|       | Code                                |