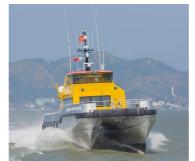

# 26m Windfarm Support Vessel

### Performance & Range

Speed 27.5 knots

## **Machinery**

Main engines 2 x MAN D2862 LE 463 (1029kW)

Propulsors 2 x Hamilton HM651 Waterjets