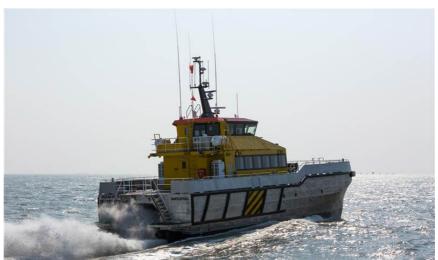

# 26m Windfarm Support Vessel

## **Principal Particulars**

| Length overall   | 27.4 | metres |
|------------------|------|--------|
| Length waterline | 24   | metres |
| Moulded beam     | 8    | metres |
| Design draught   | 1.4  | metres |

#### Construction

Aluminium

#### **Design Standard**

Class BV Hull Mach 'Wind Farm Service Ship - S1' Sea Area 2

Flag UK MCA - The Workboat Code - Area Category 1