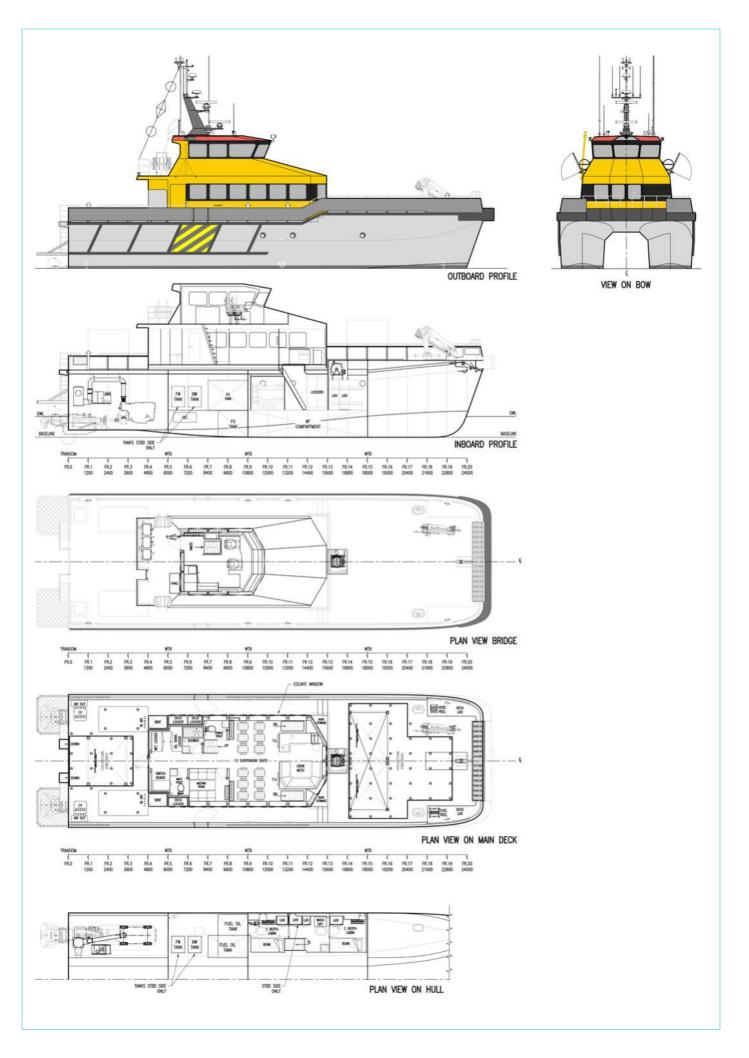

# 26m Windfarm Support Vessel

## **Principal Particulars**

| Length overall   | 27.4 | metres |
|------------------|------|--------|
| Length waterline | 24   | metres |
| Moulded beam     | 8    | metres |
| Design draught   | 1.4  | metres |

## **Deadweight**

| Technicians        | 12     |        |
|--------------------|--------|--------|
| Crew               | 4      |        |
| Cargo              | 17     | tonnes |
| Fuel               | 22,000 | litres |
| Fresh water        | 1,000  | litres |
| Black water        | 1,000  | litres |
| Maximum deadweight | 30     | tonnes |

## **Machinery**

Main engines 2 x MAN D2862 LE 463 (1029kW)

Propulsors 2 x Hamilton HM651 Waterjets

#### Construction

Aluminium

#### **Design Standard**

Class BV Hull Mach 'Wind Farm Service Ship - S1' Sea Area 2

Flag UK MCA - The Workboat Code - Area Category 1