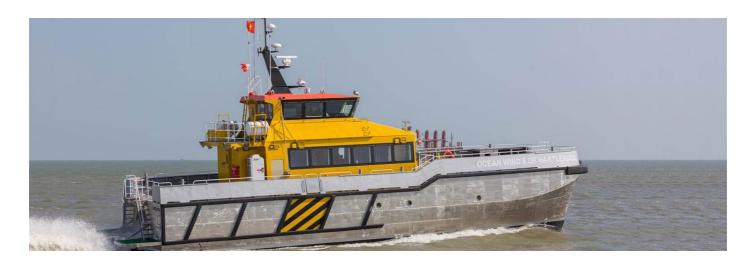

# 26m Windfarm Support Vessel

## **Principal Particulars**

| Length overall   | 27.4 | metres |
|------------------|------|--------|
| Length waterline | 24   | metres |
| Moulded beam     | 8    | metres |
| Design draught   | 1.4  | metres |

#### Construction

Aluminium

#### **Design Standard**

Class BV Hull Mach 'Wind Farm Service Ship - S1' Sea Area 2

Flag UK MCA - The Workboat Code - Area Category 1