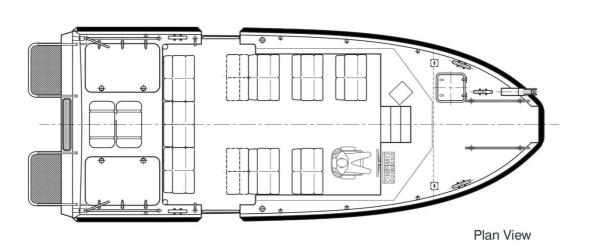

# 9m Water Taxi

# **Principal Particulars**

| Length overall   | 9.3 | metres |
|------------------|-----|--------|
| Length waterline | 7.9 | metres |
| Moulded beam     | 3.6 | metres |
| Design draught   | 0.5 | metres |

## **Deadweight**

| Passengers         | 12  |        |
|--------------------|-----|--------|
| Crew               | 2   |        |
| Fuel               | 880 | litres |
| Maximum deadweight | 1.9 | tonnes |