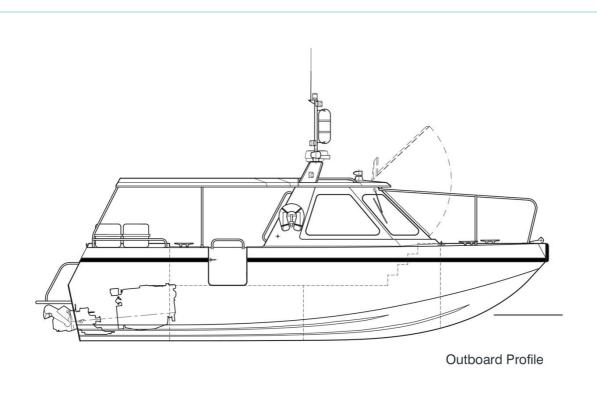

# 9m Water Taxi

# **Principal Particulars**

| Length overall   | 9.3 | metres |
|------------------|-----|--------|
| Length waterline | 7.9 | metres |
| Moulded beam     | 3.6 | metres |
| Design draught   | 0.5 | metres |

#### **Machinery**

| Main engines | 2 x Volvo AQUP D41DP Diesel<br>Engines        |
|--------------|-----------------------------------------------|
| Propulsors   | 2 x Volvo Dual Propeller Stern Drive<br>Units |

#### Construction

Composite

Tel: +44 23 8022 6655 E-mail: shipdesign.cs@bmtglobal.com Web: www.bmt.org 23-Jul-2020