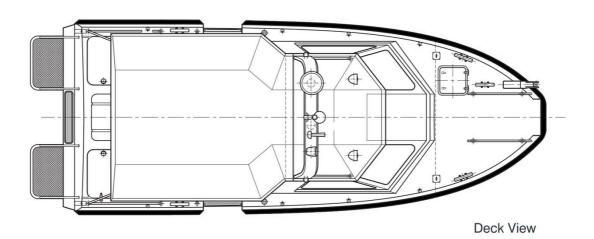

# 9m Water Taxi

# **Principal Particulars**

| Length overall   | 9.3 | metres |
|------------------|-----|--------|
| Length waterline | 7.9 | metres |
| Moulded beam     | 3.6 | metres |
| Design draught   | 0.5 | metres |

## **Deadweight**

| Passengers         | 12  |        |
|--------------------|-----|--------|
| Crew               | 2   |        |
| Fuel               | 880 | litres |
| Maximum deadweight | 1.9 | tonnes |