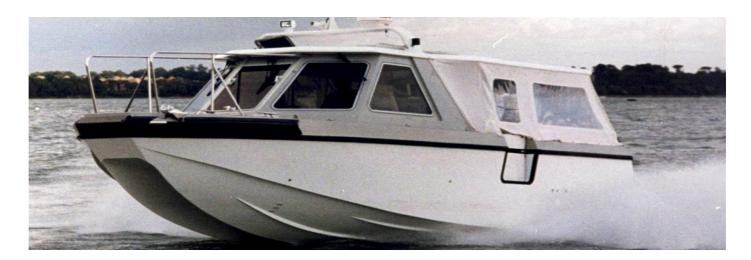

# 9m Water Taxi



# **Principal Particulars**

| Length overall   | 9.3 | metres |
|------------------|-----|--------|
| Length waterline | 7.9 | metres |
| Moulded beam     | 3.6 | metres |
| Design draught   | 0.5 | metres |

## **Deadweight**

| Passengers         | 12  |        |
|--------------------|-----|--------|
| Crew               | 2   |        |
| Fuel               | 880 | litres |
| Maximum deadweight | 1.9 | tonnes |

### Performance & Range

| Speed         | 30 | knots |
|---------------|----|-------|
| Service speed | 28 | knots |

#### **Machinery**

| Main engines | 2 x Volvo AQUP D41DP Diesel<br>Engines        |
|--------------|-----------------------------------------------|
| Propulsors   | 2 x Volvo Dual Propeller Stern Drive<br>Units |

#### Construction

Composite













T