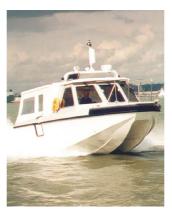

Water Taxi



# **Principal Particulars**

| Length overall   | 9.3 | metres |
|------------------|-----|--------|
| Length waterline | 7.9 | metres |
| Moulded beam     | 3.6 | metres |
| Design draught   | 0.5 | metres |

## **Deadweight**

| Passengers         | 12  |        |
|--------------------|-----|--------|
| Crew               | 2   |        |
| Fuel               | 880 | litres |
| Maximum deadweight | 1.9 | tonnes |

### Performance & Range

| Speed         | 30 | knots |
|---------------|----|-------|
| Service speed | 28 | knots |

#### **Machinery**

| Main engines | 2 x Volvo AQUP D41DP Diesel<br>Engines        |
|--------------|-----------------------------------------------|
| Propulsors   | 2 x Volvo Dual Propeller Stern Drive<br>Units |

#### Construction

Composite













Tel: +44 23 8022 6655 E-mail: shipdesign.cs@bmtglobal.com Web: www.bmt.org 23-Jul-2020