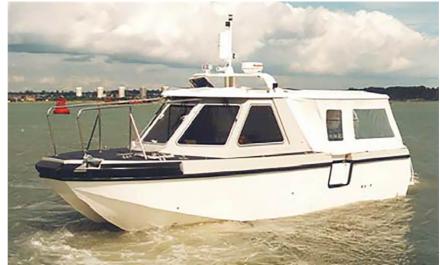

er Taxi



# **Principal Particulars**

| Length overall   | 9.3 | metres |
|------------------|-----|--------|
| Length waterline | 7.9 | metres |
| Moulded beam     | 3.6 | metres |
| Design draught   | 0.5 | metres |

## **Deadweight**

| Passengers         | 12  |        |
|--------------------|-----|--------|
| Crew               | 2   |        |
| Fuel               | 880 | litres |
| Maximum deadweight | 1.9 | tonnes |

### Performance & Range

| Speed         | 30 | knots |
|---------------|----|-------|
| Service speed | 28 | knots |

#### **Machinery**

| Main engines | 2 x Volvo AQUP D41DP Diesel<br>Engines        |
|--------------|-----------------------------------------------|
| Propulsors   | 2 x Volvo Dual Propeller Stern Drive<br>Units |

#### Construction

Composite













Tel: +44 23 8022 6655 E-mail: shipdesign.cs@bmtglobal.com Web: www.bmt.org 23-Jul-2020