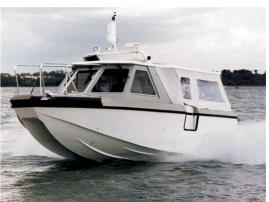

ater Taxi



# **Principal Particulars**

| Length overall   | 9.3 | metres |
|------------------|-----|--------|
| Length waterline | 7.9 | metres |
| Moulded beam     | 3.6 | metres |
| Design draught   | 0.5 | metres |

## **Deadweight**

| Passengers         | 12  |        |
|--------------------|-----|--------|
| Crew               | 2   |        |
| Fuel               | 880 | litres |
| Maximum deadweight | 1.9 | tonnes |

### Performance & Range

| Speed         | 30 | knots |
|---------------|----|-------|
| Service speed | 28 | knots |

#### **Machinery**

| Main engines | 2 x Volvo AQUP D41DP Diesel<br>Engines        |
|--------------|-----------------------------------------------|
| Propulsors   | 2 x Volvo Dual Propeller Stern Drive<br>Units |

#### Construction

Composite













Tel: +44 23 8022 6655 E-mail: shipdesign.cs@bmtglobal.com Web: www.bmt.org 23-Jul-2020