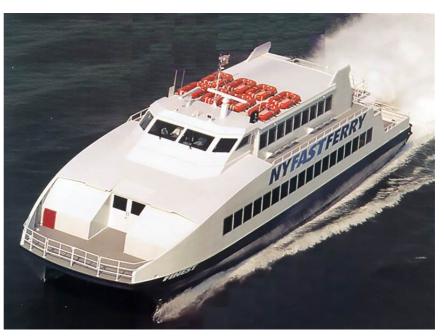

|
|------------------|-------|--------|
| Length waterline | 32.9  | metres |
| Moulded beam     | 10    | metres |
| Design draught   | 1.8   | metres |
| Deadweight       |       |        |
| Passengers       | 272   |        |
| Crew             | 4     |        |
| Fuel             | 7,560 | litres |
| Fresh water      | 1,250 | litres |

| Fresh water        | 1,250 | litres |
|--------------------|-------|--------|
| Maximum deadweight | 34.4  | tonnes |

## Performance & Range

| Speed         | 38 | knots |
|---------------|----|-------|
| Service speed | 36 | knots |

## Machinery

| Main engines | 2 x MTU 16V396 TE 74L @ 2000<br>kW |  |
|--------------|------------------------------------|--|
| Propulsors   | 2 x MJP 654R                       |  |

#### Construction

Aluminium