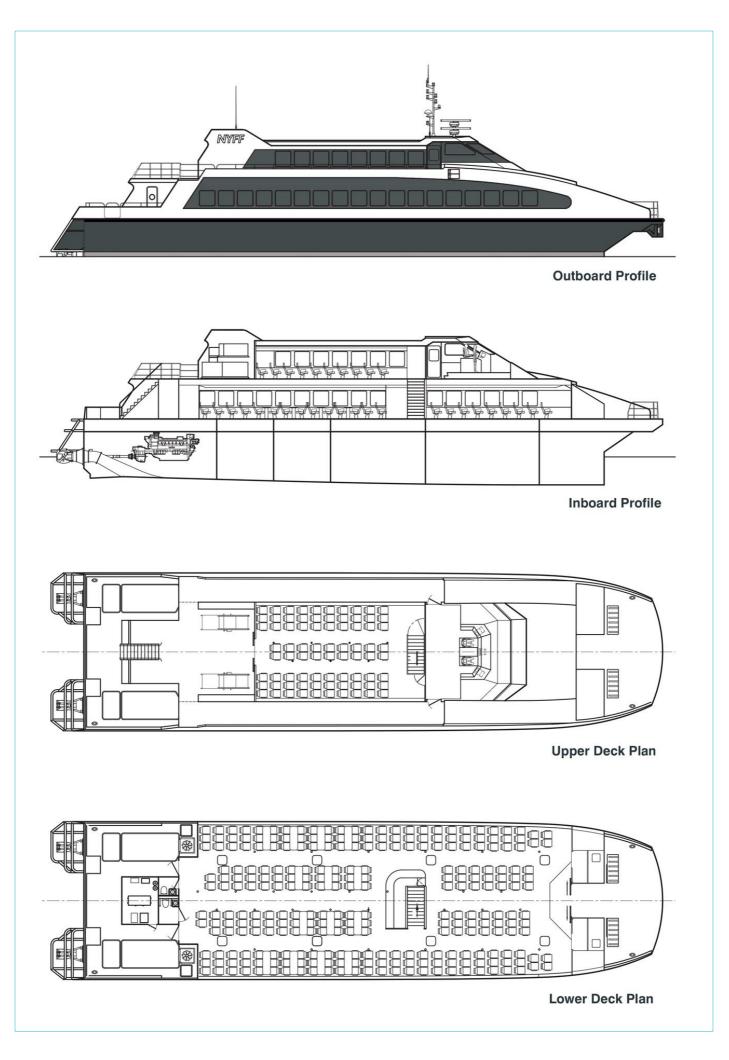

# 39m High Speed Pax Ferry

### **Principal Particulars**

| Length overall   | 38.7  | metres |
|------------------|-------|--------|
| Length waterline | 32.9  | metres |
| Moulded beam     | 10    | metres |
| Design draught   | 1.8   | metres |
| Deadweight       |       |        |
| Passengers       | 272   |        |
| Crew             | 4     |        |
| Fuel             | 7,560 | litres |
| Fresh water      | 1,250 | litres |

| Fresh water        | 1,250 | litres |
|--------------------|-------|--------|
| Maximum deadweight | 34.4  | tonnes |