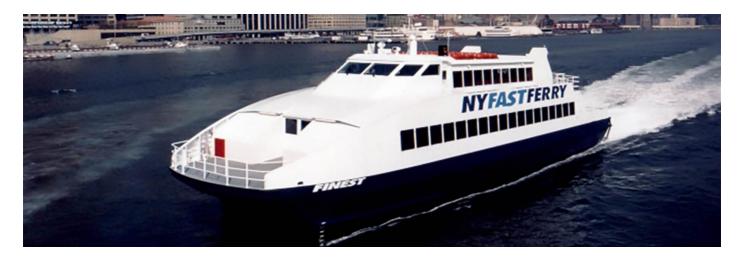

# 39m High Speed Pax Ferry



### **Principal Particulars**

| Length overall   | 38.7  | metres |
|------------------|-------|--------|
| Length waterline | 32.9  | metres |
| Moulded beam     | 10    | metres |
| Design draught   | 1.8   | metres |
| Deadweight       |       |        |
| Passengers       | 272   |        |
| Crew             | 4     |        |
| Fuel             | 7,560 | litres |
| Fresh water      | 1,250 | litres |

| Fresh water        | 1,250 | litres |
|--------------------|-------|--------|
| Maximum deadweight | 34.4  | tonnes |

## Performance & Range

| Speed         | 38 | knots |
|---------------|----|-------|
| Service speed | 36 | knots |

## Machinery

| Main engines | 2 x MTU 16V396 TE 74L @ 2000<br>kW |  |
|--------------|------------------------------------|--|
| Propulsors   | 2