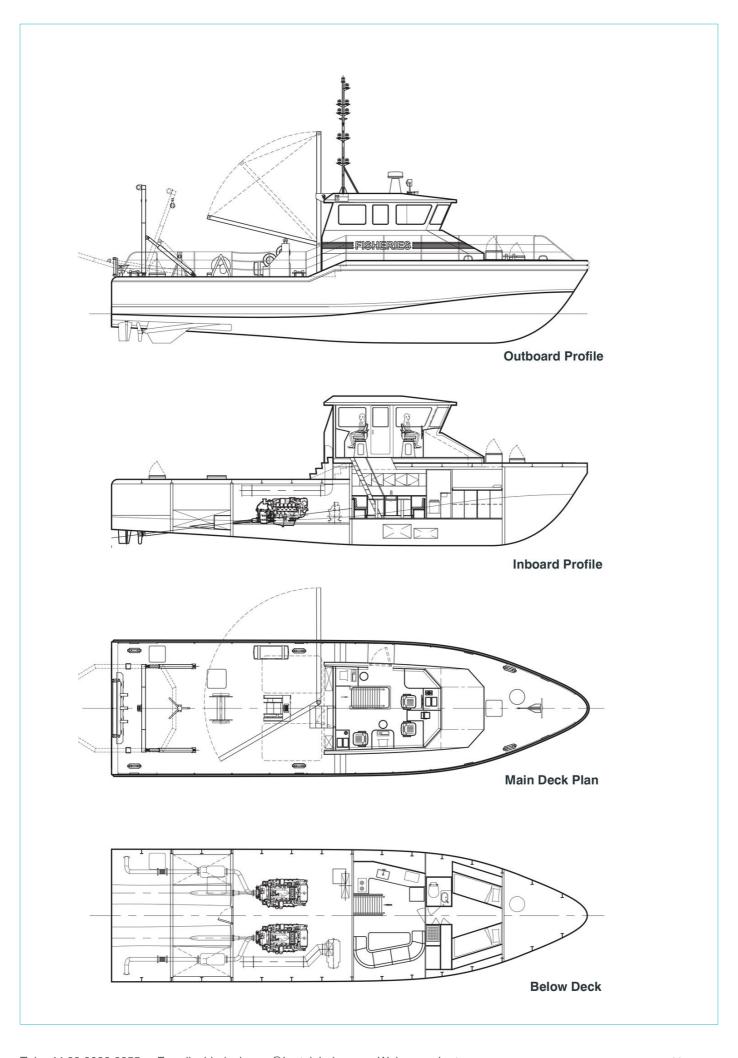

# 19m Fisheries Research Vessel

# **Principal Particulars**

| Length overall   | 19   | metres |
|------------------|------|--------|
| Length waterline | 17.8 | metres |
| Moulded beam     | 5.3  | metres |
| Design draught   | 1.2  | metres |

### **Machinery**

Main engines 2 x Daewoo V180TIM @ 478 kW

Propulsors 2 x Fixed Pitch Propellers

#### Construction

Aluminium

of Fish & Wildlife

Tel: +44 23 8022 6655 E-mail: shipdesign.cs@bmtglobal.com Web: www.bmt.org 13-Mar-2024