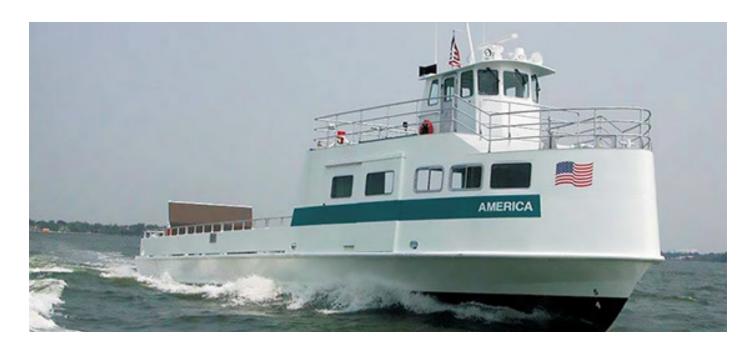

# 26m Cargo/Pax Vessel

## **Principal Particulars**

| Length overall   | 26  | metres |
|------------------|-----|--------|
| Length waterline | 25  | metres |
| Moulded beam     | 7.1 | metres |
| Design draught   | 1.3 | metres |

### Construction

Aluminium