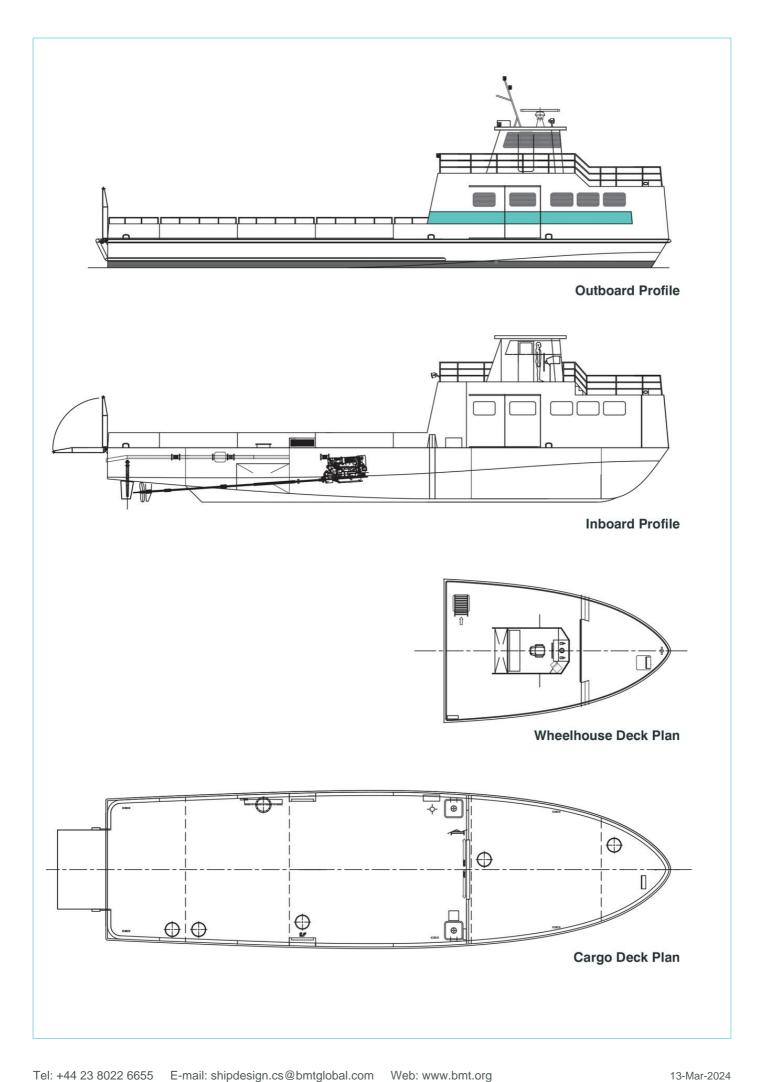

# 26m Cargo/Pax Vessel

## **Principal Particulars**

| Length overall   | 26  | metres |
|------------------|-----|--------|
| Length waterline | 25  | metres |
| Moulded beam     | 7.1 | metres |
| Design draught   | 1.3 | metres |

### **Machinery**

| Main engines | 2 x Detroit Diesel S60 @ 280 kW |
|--------------|---------------------------------|
| Propulsors   | 2 x 36" Fixed Pitch Propeller   |

### Construction

Aluminium