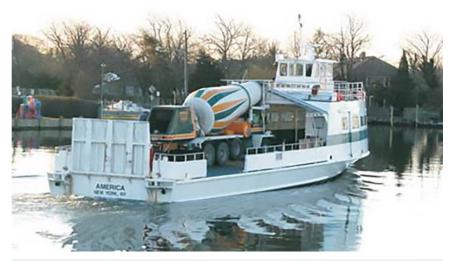

# 26m Cargo/Pax Vessel

### **Deadweight**

| Passengers         | 12    |        |
|--------------------|-------|--------|
| Crew               | 3     |        |
| Fuel               | 5,675 | litres |
| Fresh water        | 1,000 | litres |
| Maximum deadweight | 43    | tonnes |