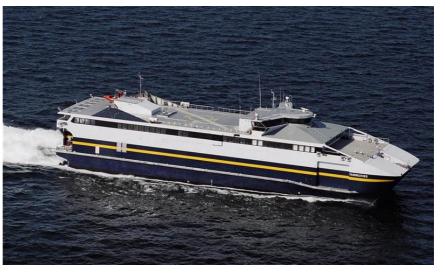

# 72m High Speed Ro-Pax Ferry

### **Principal Particulars**

| Length overall    | 71.7   | metres |
|-------------------|--------|--------|
| Length waterline  | 64.2   | metres |
| Moulded beam      | 18     | metres |
| Design draught    | 2.6    | metres |
| Deadweight        |        |        |
| Passengers        | 250    |        |
| Vehicles (cars)   | 35     |        |
| Vehicles (trucks) | 4      |        |
| Crew              | 10     |        |
| Fuel              | 48,250 | litres |
| Fresh water       | 3.700  | litres |