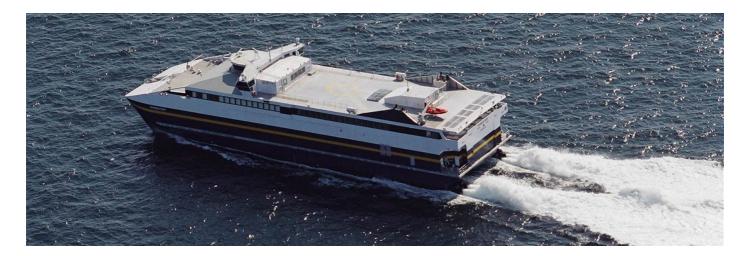

# 72m High Speed Ro-Pax Ferry

### **Principal Particulars**

| Length overall    | 71.7   | metres |
|-------------------|--------|--------|
| Length waterline  | 64.2   | metres |
| Moulded beam      | 18     | metres |
| Design draught    | 2.6    | metres |
| Deadweight        |        |        |
| Passengers        | 250    |        |
| Vehicles (cars)   | 35     |        |
| Vehicles (trucks) | 4      |        |
| Crew              | 10     |        |
| Fuel              | 48,250 | litres |
| Fresh water       | 3.700  | litres |