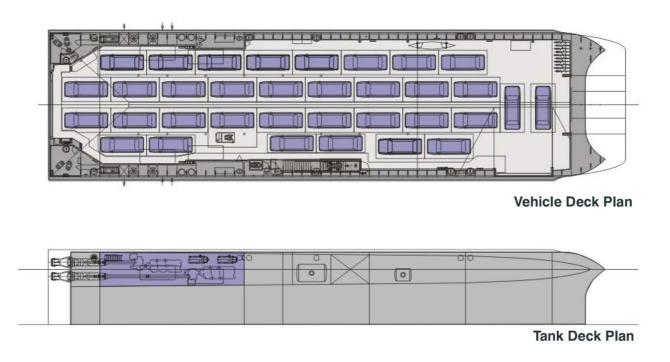

### **Principal Particulars**

| Length overall    | 71.7   | metres |
|-------------------|--------|--------|
| Length waterline  | 64.2   | metres |
| Moulded beam      | 18     | metres |
| Design draught    | 2.6    | metres |
| Deadweight        |        |        |
| Passengers        | 250    |        |
| Vehicles (cars)   | 35     |        |
| Vehicles (trucks) | 4      |        |
| Crew              | 10     |        |
| Fuel              | 48,250 | litres |
| Fresh water       | 3.700  | litres |