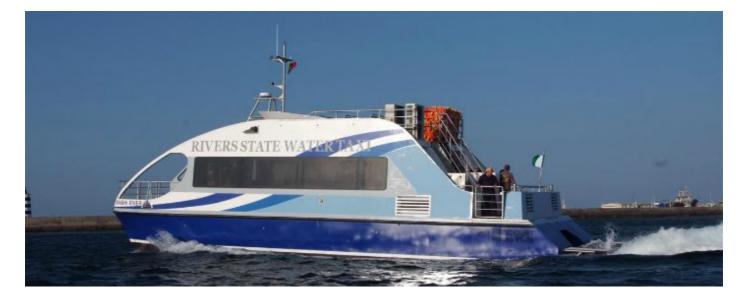

## **18m Passenger Ferry**

## **Principal Particulars**

| Length overall      | 18.5              | metres |
|---------------------|-------------------|--------|
| Length waterline    | 16.3              | metres |
| Moulded beam        | 5.7               | metres |
| Design draught      | 0.9               | metres |
| Deadweight          |                   |        |
| Passengers          | 70                |        |
| Crew                | 2                 |        |
| Fuel                | 3,000             | litres |
| Fresh water         | 500               | litres |
| Maximum deadweight  | 9.1               | tonnes |
| Performance & Range |                   |        |
| Speed               | 22                | knots  |
| Machinery           |                   |        |
| Main engines        | 2 x CAT C18       |        |
| Propulsors          | 2 x Doen DJ 170HP |        |
| Construction        |                   |        |
| Hull                | Composite         |        |
| Superstructure      | Composite         |        |
| Design Standard     |                   |        |

Year launched 2008

Class

DNV

**Outboard Profile** 

**Inboard Profile** 

Main Deck Plan