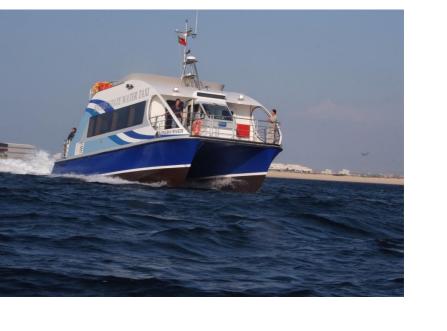

## **18m Passenger Ferry**

## **Principal Particulars**

| Length overall      | 18.5              | metres |
|---------------------|-------------------|--------|
| Length waterline    | 16.3              | metres |
| Moulded beam        | 5.7               | metres |
| Design draught      | 0.9               | metres |
| Deadweight          |                   |        |
| Passengers          | 70                |        |
| Crew                | 2                 |        |
| Fuel                | 3,000             | litres |
| Fresh water         | 500               | litres |
| Maximum deadweight  | 9.1               | tonnes |
| Performance & Range |                   |        |
| Speed               | 22                | knots  |
| Machinery           |                   |        |
| Main engines        | 2 x CAT C18       |        |
| Propulsors          | 2 x Doen DJ 170HP |        |
| Construction        |                   |        |
| Hull                | Composite         |        |
| Superstructure      | Composite         |        |
| Design Standard     |                   |        |

Year launched 2008

Class

DNV

**Outboard Profile** 

**Inboard Profile** 

Main Deck Plan