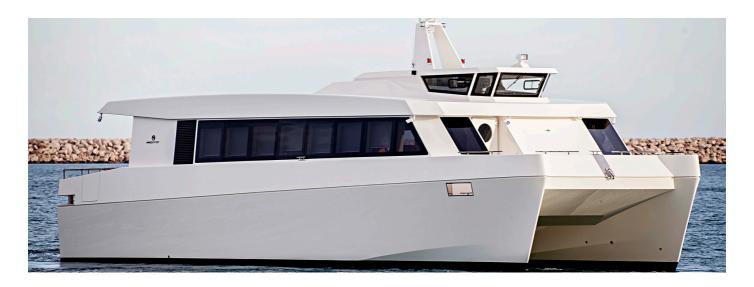

# 18m Passenger Ferry

# **Principal Particulars**

| Length overall   | 17.6 | metres |
|------------------|------|--------|
| Length waterline | 16.9 | metres |
| Moulded beam     | 6.7  | metres |
| Design draught   | 1.1  | metres |