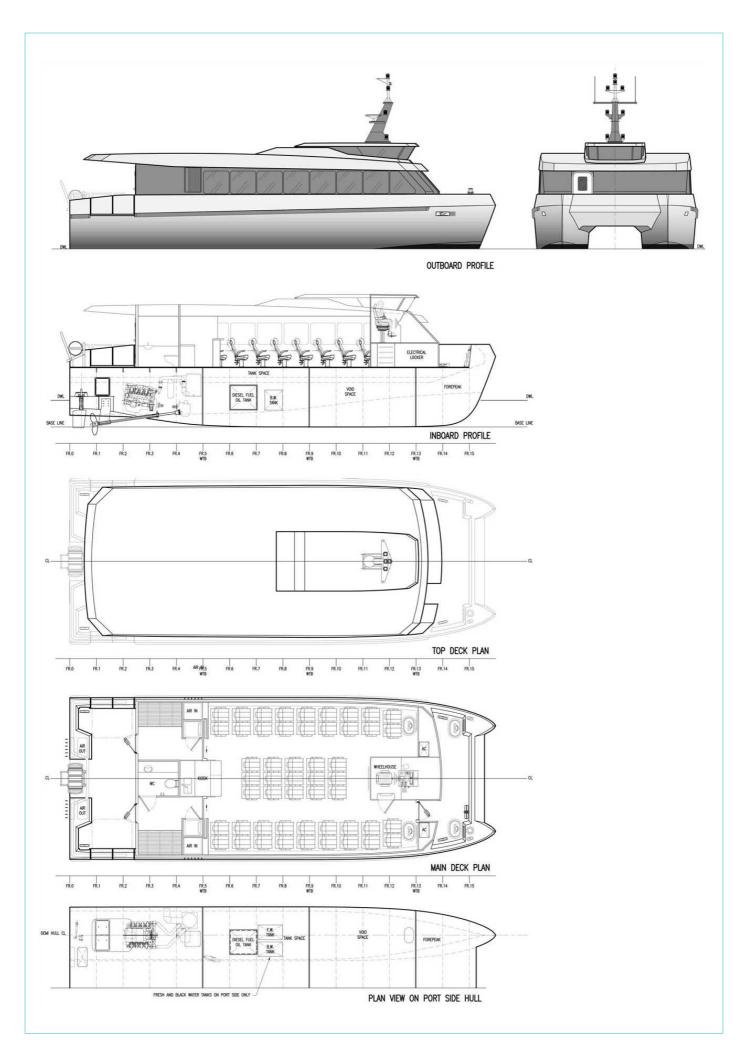

# **Principal Particulars**

| Length overall   | 17.6 | metres |
|------------------|------|--------|
| Length waterline | 16.9 | metres |
| Moulded beam     | 6.7  | metres |
| Design draught   | 1.1  | metres |

## **Deadweight**

| Passengers  | 51    |        |
|-------------|-------|--------|
| Crew        | 3     |        |
| Fuel        | 1,800 | litres |
| Fresh water | 500   | litres |
| Black water | 500   | litres |

## Performance & Range

| Speed         | 27 | knots |
|---------------|----|-------|
| Service speed | 22 | knots |

## **Machinery**

Main engines 2 x SCANIA DI 16 072M (522kW)

Propulsors 2 x FP 5 Blade Propeller

#### Construction

Composite

#### **Design Standard**

Class DNV 1A1, R3 HSLC PASSENGER Flag Turkish Flag