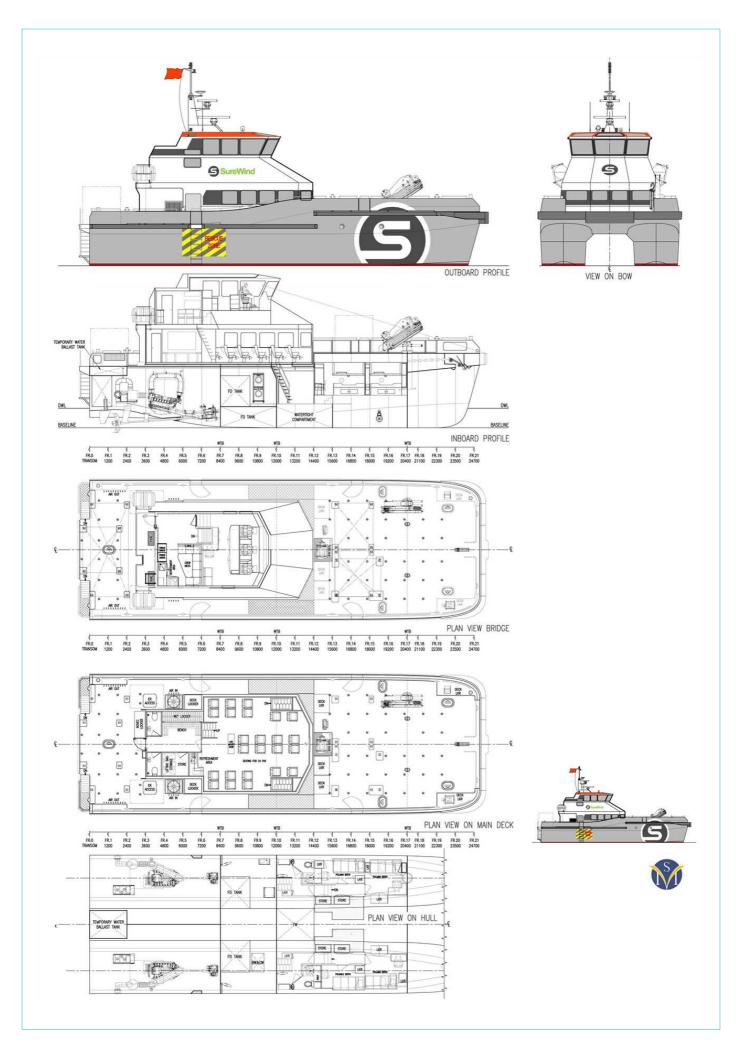

# 26m Windfarm Support Vessel

## **Principal Particulars**

| Length overall   | 26.2 | metres |
|------------------|------|--------|
| Length waterline | 24.3 | metres |
| Moulded beam     | 8.9  | metres |
| Design draught   | 1.6  | metres |

| Passengers         | 24     |        |
|--------------------|--------|--------|
| Crew               | 3      |        |
| Cargo              | 20     | tonnes |
| Fuel               | 29,000 | litres |
| Fresh water        | 3,000  | litres |
| Black water        | 500    | litres |
| Maximum deadweight | 30     | tonnes |

### Performance & Range

| Speed         | 27 | knots |
|---------------|----|-------|
| Service speed | 25 | knots |

### **Machinery**

Main engines 2 x MAN D 2862 LE463 1029kW
Propulsors 2 x SERVOGEAR CPP

#### Construction

| Hull           | Aluminium |
|----------------|-----------|
| Superstructure | Aluminium |

### **Design Standard**

| Class | LRS 100A1, SSC, WORKBOAT,<br>CATAMARAN, HSC, G3 |
|-------|-------------------------------------------------|
| Flag  | MCA HS-OSC Code                                 |