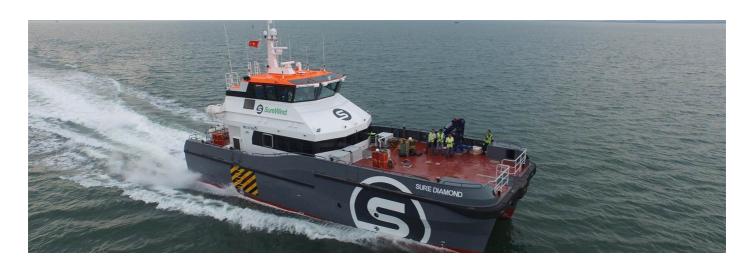

# 26m Windfarm Support Vessel

## **Principal Particulars**

| Length overall   | 26.2 | metres |
|------------------|------|--------|
| Length waterline | 24.3 | metres |
| Moulded beam     | 8.9  | metres |
| Design draught   | 1.6  | metres |

| Passengers         | 24     |        |
|--------------------|--------|--------|
| Crew               | 3      |        |
| Cargo              | 20     | tonnes |
| Fuel               | 29,000 | litres |
| Fresh water        | 3,000  | litres |
| Black water        | 500    | litres |
| Maximum deadweight | 30     | tonnes |

### Performance & Range

| Speed         | 27 | knots |
|---------------|----|-------|
| Service speed | 25 | knots |

### **Machinery**

Main engines 2 x MAN D 2862 LE463 1029kW
Propulsors 2 x SERVOGEAR CPP

#### Construction

| Hull           | Aluminium |
|----------------|-----------|
| Superstructure | Aluminium |

### **Design Standard**

| Class | LRS 100A1, SSC, WORKBOAT,<br>CATAMARAN, HSC, G3 |
|-------|-------------------------------------------------|
| Flag  | MCA HS-OSC Code                                 |