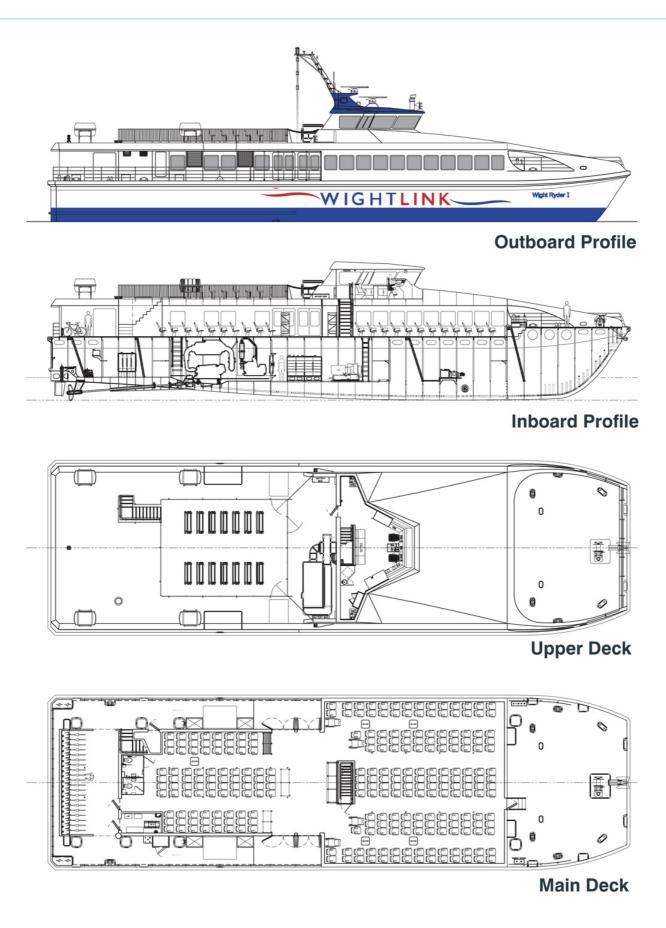

### **Principal Particulars**

| Length overall   | 40.9 | metres |
|------------------|------|--------|
| Length waterline | 38.6 | metres |
| Moulded beam     | 12   | metres |
| Design draught   | 1.7  | metres |
| Deadweight       |      |        |
| Passengers       | 260  |        |
|                  |      |        |

| Vehicles (bicycles) | 20    |        |
|---------------------|-------|--------|
| Crew                | 3     |        |
| Cargo               | 3     | tonnes |
| Fuel                | 5,530 | litres |
| Fresh water         | 1,400 | litres |
| Black water         | 1,000 | litres |
| Maximum deadweight  | 29.1  | tonnes |

### Performance & Range

| Speed         | 25 | knots |
|---------------|----|-------|
| Service speed | 21 | knots |

### Machinery

| Main engines | 2 x CAT C32 970kW @ 2100   |
|--------------|----------------------------|
| Propulsors   | 2 x Fixed Pitch Propellers |

## Construction

Aluminium

#### **Design Standard**

| Class | Lloyds Register LR100 A1 SSC G3 MCA<br>/ HSC2000 CAT A |
|-------|--------------------------------------------------------|
| Flag  | MCA IMO HSC                                            |