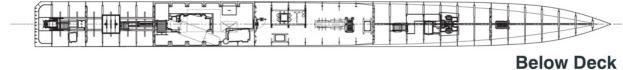

| 3     | tonnes |
| Fuel                | 5,530 | litres |
| Fresh water         | 1,400 | litres |
| Black water         | 1,000 | litres |
| Maximum deadweight  | 29.1  | tonnes |

### Performance & Range

| Speed         | 25 | knots |
|---------------|----|-------|
| Service speed | 21 | knots |

### Machinery

| Main engines | 2 x CAT C32 970kW @ 2100   |
|--------------|----------------------------|
| Propulsors   | 2 x Fixed Pitch Propellers |

## Construction

Aluminium

#### **Design Standard**

| Class | Lloyds Register LR100 A1 SSC G3 MCA<br>/ HSC2000 CAT A |
|-------|--------------------------------------------------------|
| Flag  | MCA IMO HSC                                            |





Year launched 2009

Owner Wightlink Project No NG651

Builder FBMA