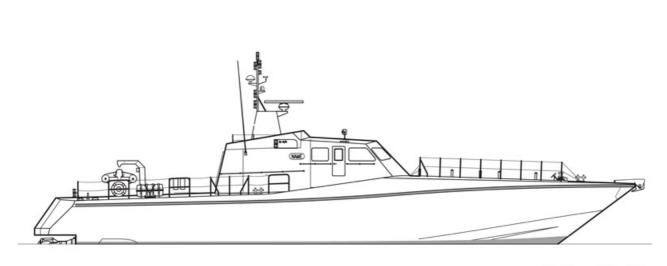

## **Design Standard**

| Class | DNV 1A1 HSLC Patrol R2 |
|-------|------------------------|
| Flag  | National Authority     |

Project No NG309

**Outboard Profile** 

**Inboard Profile** 

Upper Deck Plan