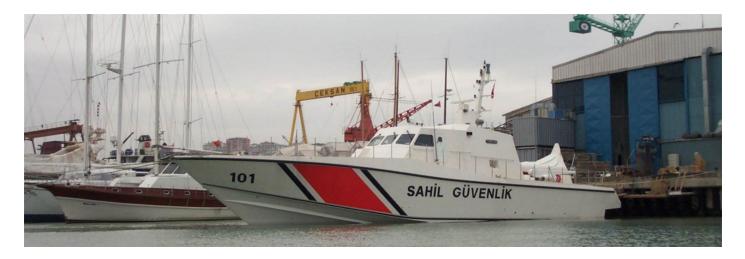

# **31m Patrol Boat**

## **Design Standard**

| Class | DNV 1A1 HSLC Patrol R2 |
|-------|------------------------|
| Flag  | National Authority     |

Project No NG309

**Outboard Profile** 

**Inboard Profile** 

Upper Deck Plan