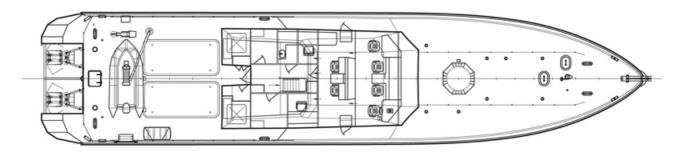

## **Design Standard**

| Class | DNV 1A1 HSLC Patrol R2 |
|-------|------------------------|
| Flag  | National Authority     |

Project No NG309

**Outboard Profile** 

**Inboard Profile** 

Upper Deck Plan