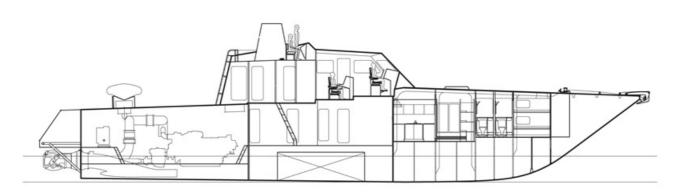

## **Design Standard**

| Class | DNV 1A1 HSLC Patrol R2 |
|-------|------------------------|
| Flag  | National Authority     |

Project No NG309

**Outboard Profile** 

**Inboard Profile** 

Upper Deck Plan