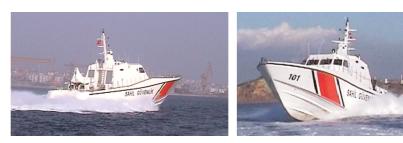

# **31m Patrol Boat**

#### Performance & Range

| Speed | 45 | knots |
|-------|----|-------|