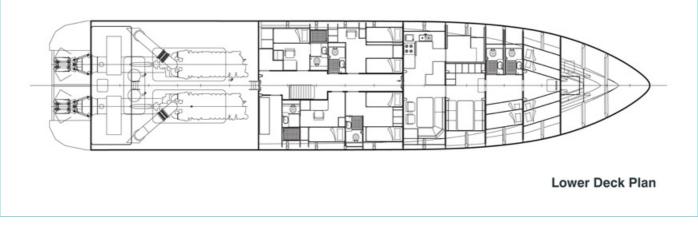

## **Design Standard**

| Class | DNV 1A1 HSLC Patrol R2 |
|-------|------------------------|
| Flag  | National Authority     |

Project No NG309

**Outboard Profile** 

**Inboard Profile** 

Upper Deck Plan