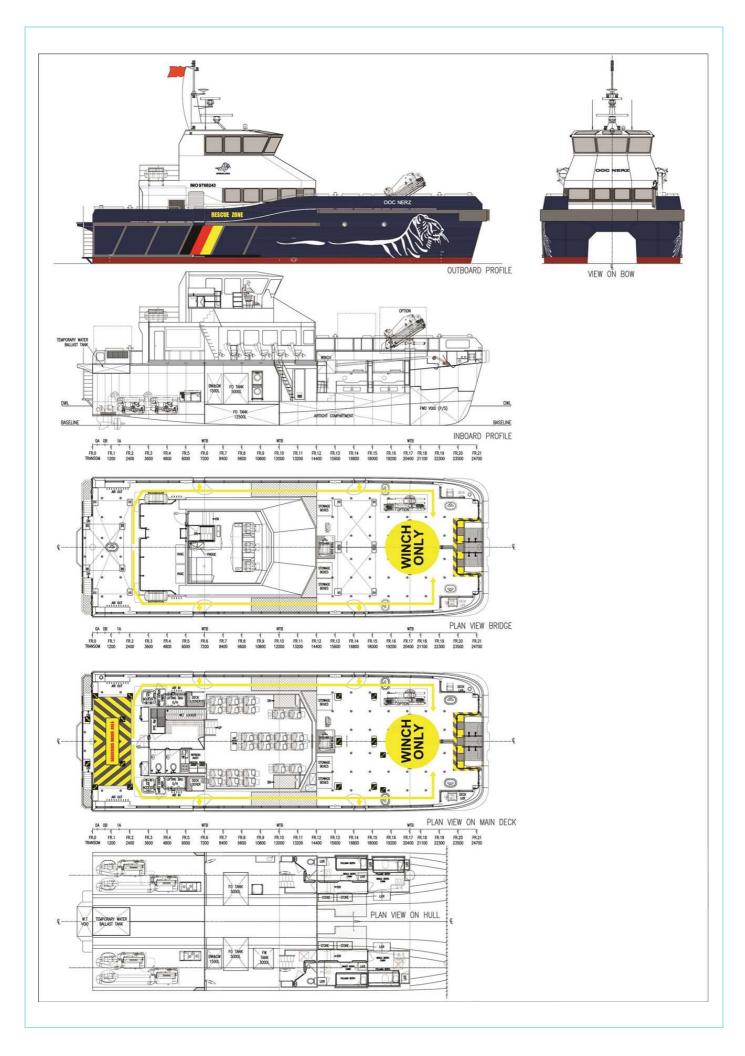

### **Principal Particulars**

| Length overall   | 26.2 | metres |
|------------------|------|--------|
| Length waterline | 24.3 | metres |
| Moulded beam     | 8.9  | metres |
| Design draught   | 1.5  | metres |

## Deadweight

| Passengers         | 24     |        |
|--------------------|--------|--------|
| Crew               | 3      |        |
| Cargo              | 15     | tonnes |
| Fuel               | 35,000 | litres |
| Fresh water        | 3,000  | litres |
| Black water        | 500    | litres |
| Maximum deadweight | 30     | tonnes |

# Performance & Range

| Speed         | 27 | knots |
|---------------|----|-------|
| Service speed | 25 | knots |

#### Machinery

| Main engines | 4 x Volvo Penta D13     |
|--------------|-------------------------|
| Propulsors   | 4 x Volvo Penta IPS 900 |

# Construction

| Hull           | Aluminium |
|----------------|-----------|
| Superstructure | Aluminium |

# **Design Standard**

| Class | LRS 100A1, SSC, WORKBOAT,<br>CATAMARAN, HSC, G3 MCH |
|-------|-----------------------------------------------------|
| Flag  | BG VERKEHR for Offshore Service Craft               |