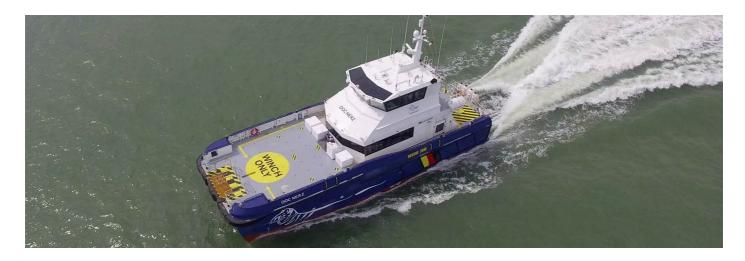

# 26m Windfarm Support Vessel



### **Principal Particulars**

| Length overall   | 26.2 | metres |
|------------------|------|--------|
| Length waterline | 24.3 | metres |
| Moulded beam     | 8.9  | metres |
| Design draught   | 1.5  | metres |

## Deadweight

| Passengers         | 24     |        |
|--------------------|--------|--------|
| Crew               | 3      |        |
| Cargo              | 15     | tonnes |
| Fuel               | 35,000 | litres |
| Fresh water        | 3,000  | litres |
| Black water        | 500    | litres |
| Maximum deadweight | 30     | tonnes |

# Performance & Range

| Speed         | 27 | knots |
|---------------|----|-------|
| Service speed | 25 | knots |

#### Machinery

| Main engines | 4 x Volvo Penta D13     |
|--------------|-------------------------|
| Propulsors   | 4