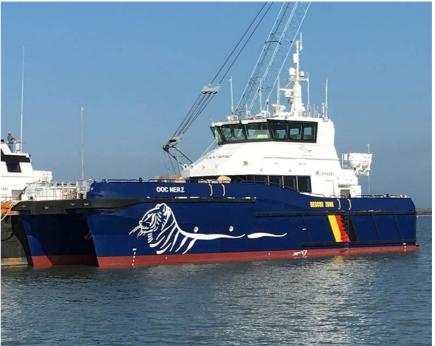

|
| Cargo              | 15     | tonnes |
| Fuel               | 35,000 | litres |
| Fresh water        | 3,000  | litres |
| Black water        | 500    | litres |
| Maximum deadweight | 30     | tonnes |

# Performance & Range

| Speed         | 27 | knots |
|---------------|----|-------|
| Service speed | 25 | knots |

#### Machinery

| Main engines | 4 x Volvo Penta D13     |
|--------------|-------------------------|
| Propulsors   | 4 x Volvo Penta IPS 900 |

# Construction

| Hull           | Aluminium |
|----------------|-----------|
| Superstructure | Aluminium |

# **Design Standard**

| Class | LRS 100A1, SSC, WORKBOAT,<br>CATAMARAN, HSC, G3 MCH |
|-------|-----------------------------------------------------|
| Flag  | BG VERKEHR for Offshore Service Craft               |





Project No NG972