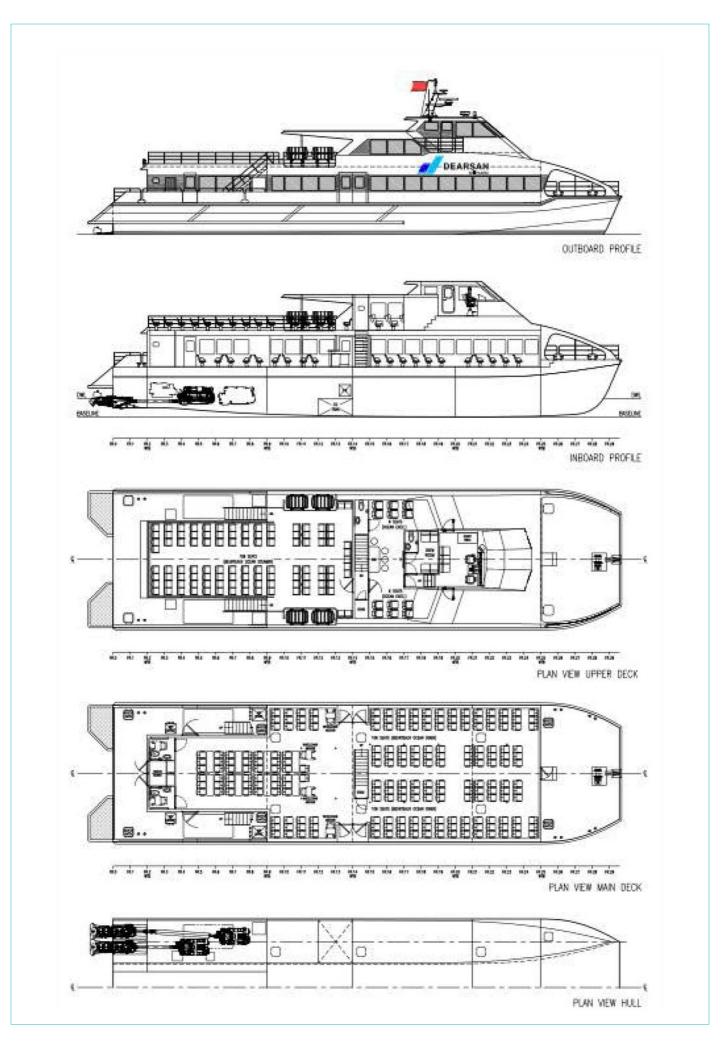

# 38m Passenger Ferry

# **Principal Particulars**

| Length overall   | 38   | metres |
|------------------|------|--------|
| Length waterline | 34.4 | metres |
| Moulded beam     | 9.9  | metres |
| Design draught   | 1.3  | metres |

# **Deadweight**

| Passengers         | 324 + 1 | 324 + 12 VIP |  |
|--------------------|---------|--------------|--|
| Fuel               | 10,000  | litres       |  |
| Fresh water        | 600     | litres       |  |
| Maximum deadweight | 39.3    | tonnes       |  |

# **Machinery**

Main engines 4 x MTU 12V2000 900kW

Propulsors 4 x Hamilton HM521 Waterjets