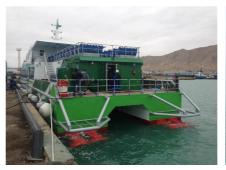

# 38m Passenger Ferry

# **Principal Particulars**

| Length overall   | 38   | metres |
|------------------|------|--------|
| Length waterline | 34.4 | metres |
| Moulded beam     | 9.9  | metres |
| Design draught   | 1.3  | metres |

# **Deadweight**

| Passengers         | 324 + 1 | 324 + 12 VIP |  |
|--------------------|---------|--------------|--|
| Fuel               | 10,000  | litres       |  |
| Fresh water        | 600     | litres       |  |
| Maximum deadweight | 39.3    | tonnes       |  |

# Performance & Range

Speed 33 knots

# **Machinery**

Main engines 4 x MTU 12V2000 900kW

Propulsors 4 x Hamilton HM521 Waterjets

# Construction

Aluminium

# **Design Standard**

| Class | TÜrk Loydu   |
|-------|--------------|
| Flag  | Turkish Flag |

Tel: +44 23 8022 6655 E-mail: shipdesign.cs@bmtglobal.com Web: www.bmt.org