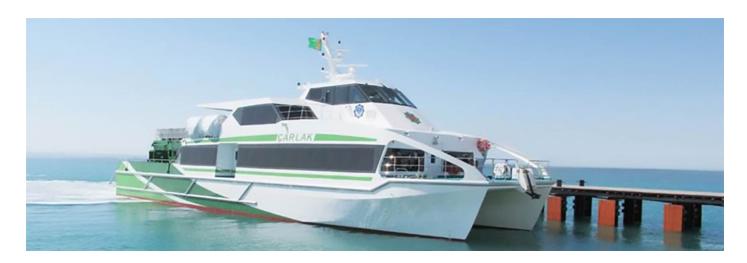

# 38m Passenger Ferry

# **Principal Particulars**

| Length overall   | 38   | metres |
|------------------|------|--------|
| Length waterline | 34.4 | metres |
| Moulded beam     | 9.9  | metres |
| Design draught   | 1.3  | metres |

# **Deadweight**

| Passengers         | 324 + 1 | 324 + 12 VIP |  |
|--------------------|---------|--------------|--|
| Fuel               | 10,000  | litres       |  |
| Fresh water        | 600     | litres       |  |
| Maximum deadweight | 39.3    | tonnes       |  |

# Performance & Range

Speed 33 knots

# **Machinery**

Main engines 4 x MTU 12V2000 900kW

Propulsors 4 x Hamilton HM521 Waterjets

# Construction

Aluminium

# **Design Standard**

| Class | TÜrk Loydu   |
|-------|--------------|
| Flag  | Turkish Flag |

Tel: +44 23 8022 6655 E-mail: shipdesign.cs@bmtglobal.com Web: www.bmt.org