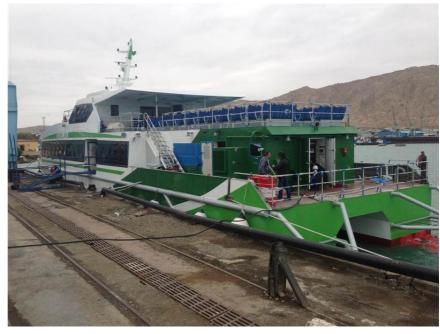

# 38m Passenger Ferry

# **Principal Particulars**

| Length overall   | 38   | metres |
|------------------|------|--------|
| Length waterline | 34.4 | metres |
| Moulded beam     | 9.9  | metres |
| Design draught   | 1.3  | metres |

# **Deadweight**

| Passengers         | 324 + 1 | 324 + 12 VIP |  |
|--------------------|---------|--------------|--|
| Fuel               | 10,000  | litres       |  |
| Fresh water        | 600     | litres       |  |
| Maximum deadweight | 39.3    | tonnes       |  |

# Performance & Range

Speed 33 knots

# **Machinery**

Main engines 4 x MTU 12V2000 900kW

Propulsors 4 x Hamilton HM521 Waterjets

# Construction

Aluminium

# **Design Standard**

| Class | TÜrk Loydu   |
|-------|--------------|
| Flag  | Turkish Flag |

Tel: +44 23 8022 6655 E-mail: shipdesign.cs@bmtglobal.com Web: www.bmt.org