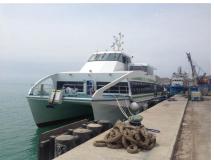

# 38m Passenger Ferry

# **Principal Particulars**

| Length overall   | 38   | metres |
|------------------|------|--------|
| Length waterline | 34.4 | metres |
| Moulded beam     | 9.9  | metres |
| Design draught   | 1.3  | metres |

# **Deadweight**

| Passengers         | 324 + 1 | 324 + 12 VIP |  |
|--------------------|---------|--------------|--|
| Fuel               | 10,000  | litres       |  |
| Fresh water        | 600     | litres       |  |
| Maximum deadweight | 39.3    | tonnes       |  |

# Performance & Range

Speed 33 knots

# **Machinery**

Main engines 4 x MTU 12V2000 900kW

Propulsors 4 x Hamilton HM521 Waterjets

# Construction

Aluminium

# **Design Standard**

| Class | TÜrk Loydu   |
|-------|--------------|
| Flag  | Turkish Flag |

Tel: +44 23 8022 6655 E-mail: shipdesign.cs@bmtglobal.com Web: www.bmt.org