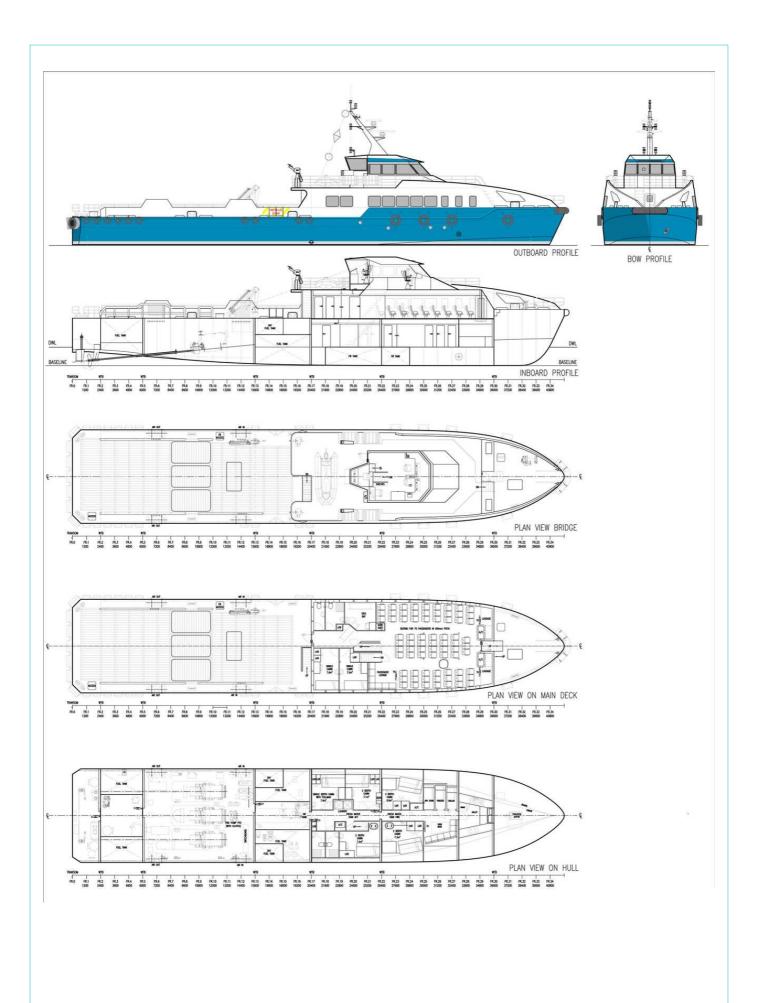

# **Principal Particulars**

| Length overall   | 42   | metres |
|------------------|------|--------|
| Length waterline | 40.6 | metres |
| Moulded beam     | 8    | metres |
| Design draught   | 1.6  | metres |

## **Deadweight**

| _           | 75      |        |
|-------------|---------|--------|
| Passengers  | 75      |        |
| Crew        | 11      |        |
| Fuel        | 100,000 | litres |
| Fresh water | 20 000  | litres |

#### **Machinery**

Main engines 3 x CAT C32 @ 1450 hp

#### Construction

Aluminium