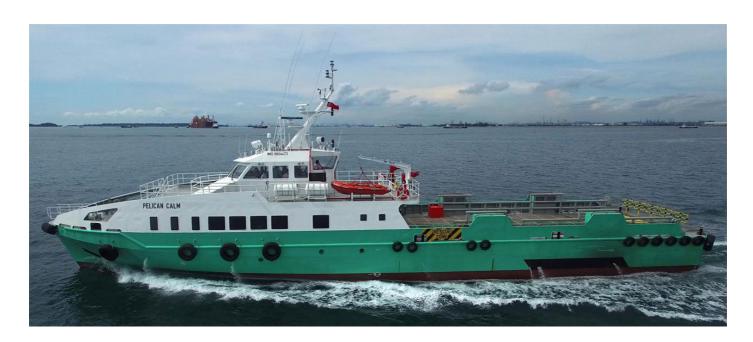

# **42m Crew Boat**



# **Principal Particulars**

| Length overall   | 42   | metres |
|------------------|------|--------|
| Length waterline | 40.6 | metres |
| Moulded beam     | 8    | metres |
| Design draught   | 1.6  | metres |

## **Deadweight**

| _           | 75      |        |
|-------------|---------|--------|
| Passengers  | 75      |        |
| Crew        | 11      |        |
| Fuel        | 100,000 | litres |
| Fresh water | 20 000  | litres |

#### Performance & Range

Speed 30 knots

#### **Machinery**

Main engines 3 x CAT C32 @ 1450 hp

#### Construction

Aluminium

## **Design Standard**

Class BUREAU VERITAS 1 HULL · MACH,
CREW BOAT – SEA AREA 3
Flag Malaysian Flag

#### **Additional Information**

Awarded Support Vessel of the year 2020







Tel: +44 23 8022 6655 E-mail: shipdesign.