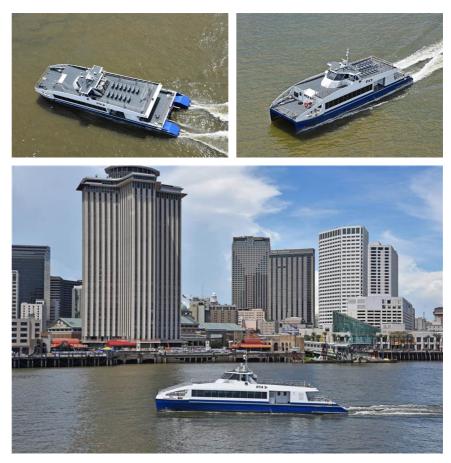

# 32m Passenger Ferry

## Year launched 2018

Owner New Orleans Regional Transit Authority Project No NG1068

Builder Metal Shark