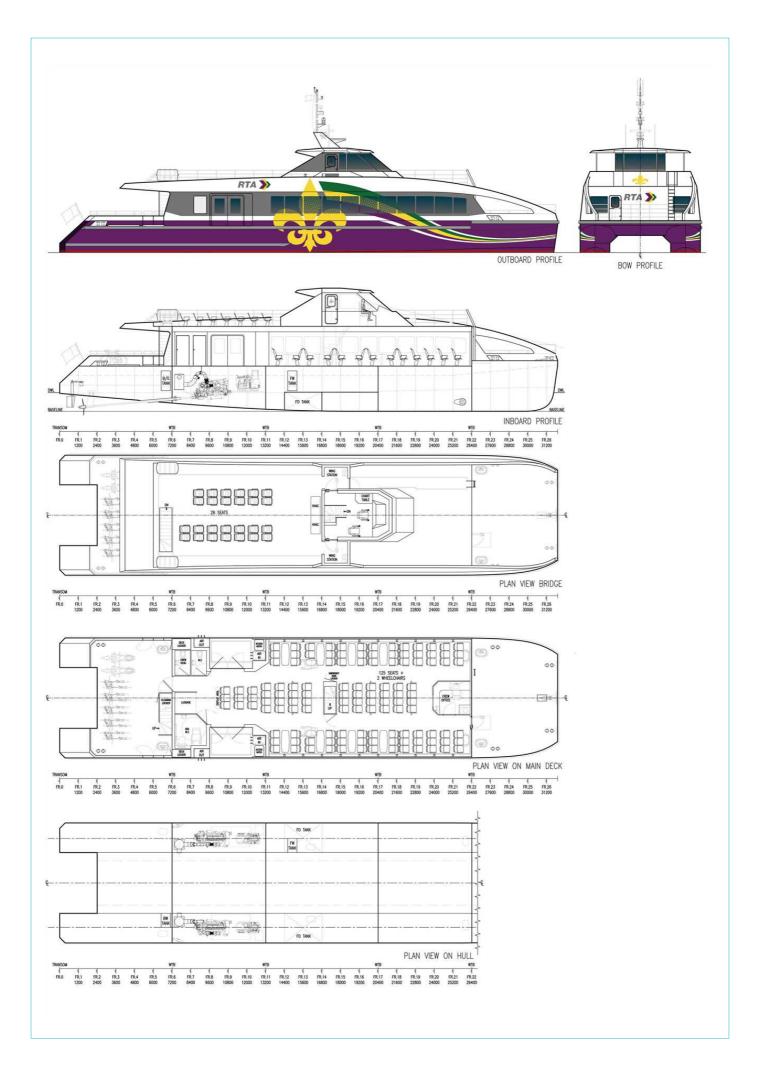

# 32m Passenger Ferry

#### **Principal Particulars**

| Length overall   | 32   | metres |
|------------------|------|--------|
| Length waterline | 31.7 | metres |
| Moulded beam     | 7.7  | metres |
| Design draught   | 1.3  | metres |
| Deadweight       |      |        |

| Passengers  | 149   |        |
|-------------|-------|--------|
| Fuel        | 1,057 | litres |
| Fresh water | 132   | litres |
| Black water | 132   | litres |

#### Performance & Range

| Speed     | 22.5 | knots |
|-----------|------|-------|
| Range     | 20   | NM    |
| Machinony |      |       |

#### Machinery

| Main engines | 2 x CAT C18 500kW |
|--------------|-------------------|
| Propulsors   | 2 x FPP Ø900mm    |

#### Construction

| Hull           | Aluminium |
|----------------|-----------|
| Superstructure | Aluminium |

### **Design Standard**

| Class | USCG 46 CFR Subchapter T, Small |
|-------|---------------------------------|
|       | Passenger Vessels               |
| Flag  | USCG                            |