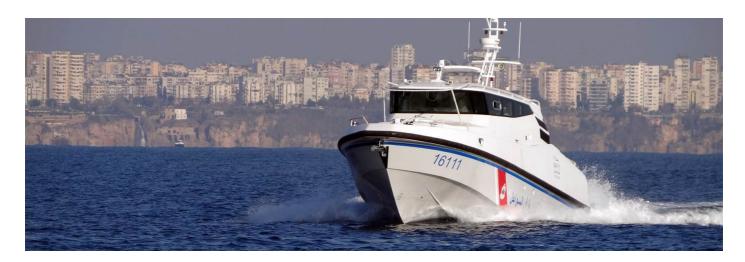

# 18m Patrol Boat

## **Principal Particulars**

| Length overall   | 17.8 | metres |
|------------------|------|--------|
| Length waterline | 14.9 | metres |
| Moulded beam     | 4.8  | metres |
| Design draught   | 0.9  | metres |

#### **Design Standard**

| Class | TURKISH LLOYD +1 N5 HSC-N 0C3 M |
|-------|---------------------------------|
|       | PATROL BOAT                     |
| Flag  | Bahrain                         |