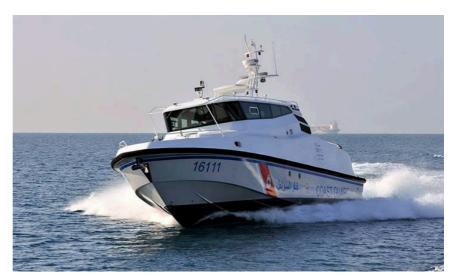

# 18m Patrol Boat

## **Principal Particulars**

| Length overall   | 17.8 | metres |
|------------------|------|--------|
| Length waterline | 14.9 | metres |
| Moulded beam     | 4.8  | metres |
| Design draught   | 0.9  | metres |

#### **Design Standard**

| Class | TURKISH LLOYD +1 N5 HSC-N 0C3 M |
|-------|---------------------------------|
|       | PATROL BOAT                     |
| Flag  | Bahrain                         |