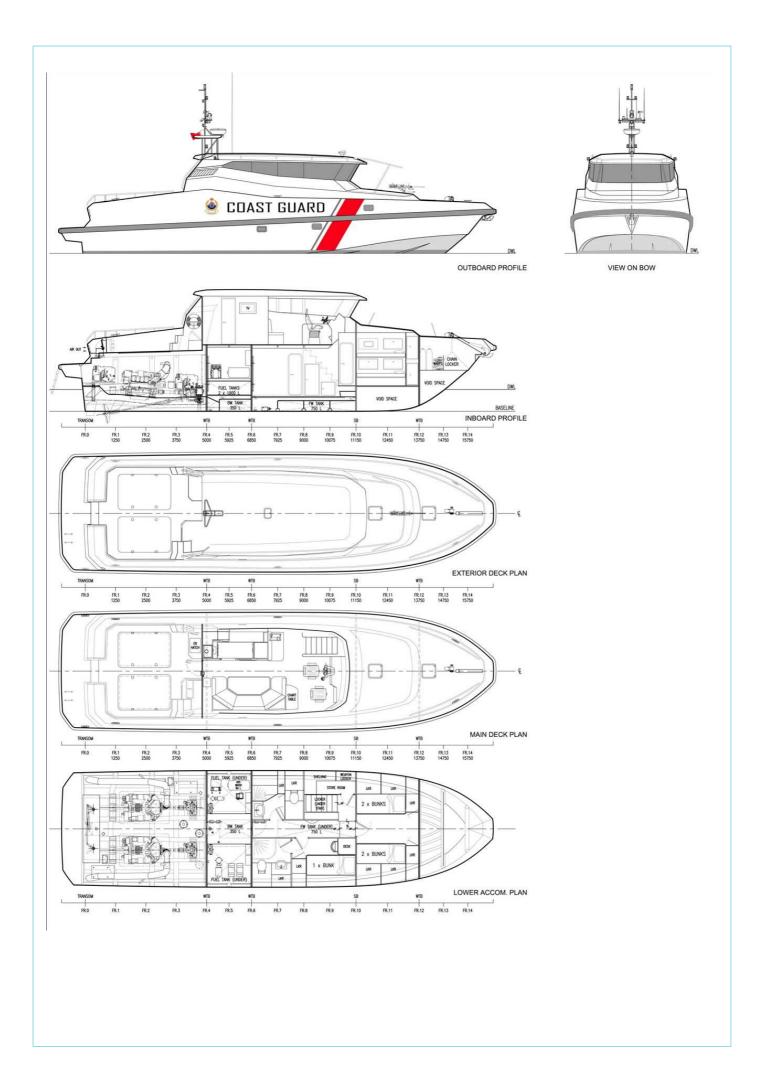

## **Principal Particulars**

| Length overall   | 17.8 | metres |
|------------------|------|--------|
| Length waterline | 14.9 | metres |
| Moulded beam     | 4.8  | metres |
| Design draught   | 0.9  | metres |

#### **Deadweight**

| Crew               | 5     |        |
|--------------------|-------|--------|
| Fuel               | 3,600 | litres |
| Fresh water        | 750   | litres |
| Maximum deadweight | 4.7   | tonnes |

### **Machinery**

Main engines 2 x MTU 8V 2000 M84 810kW Propulsors 2 x FP PROPELLERS

#### Construction

Composite