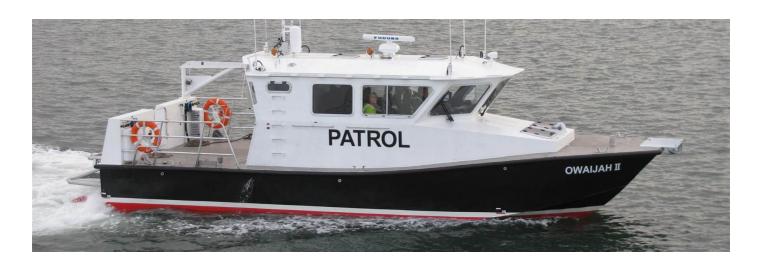

# 13m Patrol Boat

## **Principal Particulars**

| Length overall   | 13.2 | metres |
|------------------|------|--------|
| Length waterline | 10.8 | metres |
| Moulded beam     | 4.1  | metres |
| Design draught   | 0.7  | metres |

### **Deadweight**

| Passengers         | 6     |        |
|--------------------|-------|--------|
| Crew               | 2     |        |
| Fuel               | 1,700 | litres |
| Maximum deadweight | 2.3   | tonnes |

### Performance & Range

Speed 40 knots

### **Machinery**

Main engines 2 x Cummins QSC 600hp
Propulsors 2 x RR Kamewa A32 Waterjets

#### Construction

Aluminium

### **Design Standard**

Class Lloyds SSC Flag UK MCA Workboat Code - Category 3