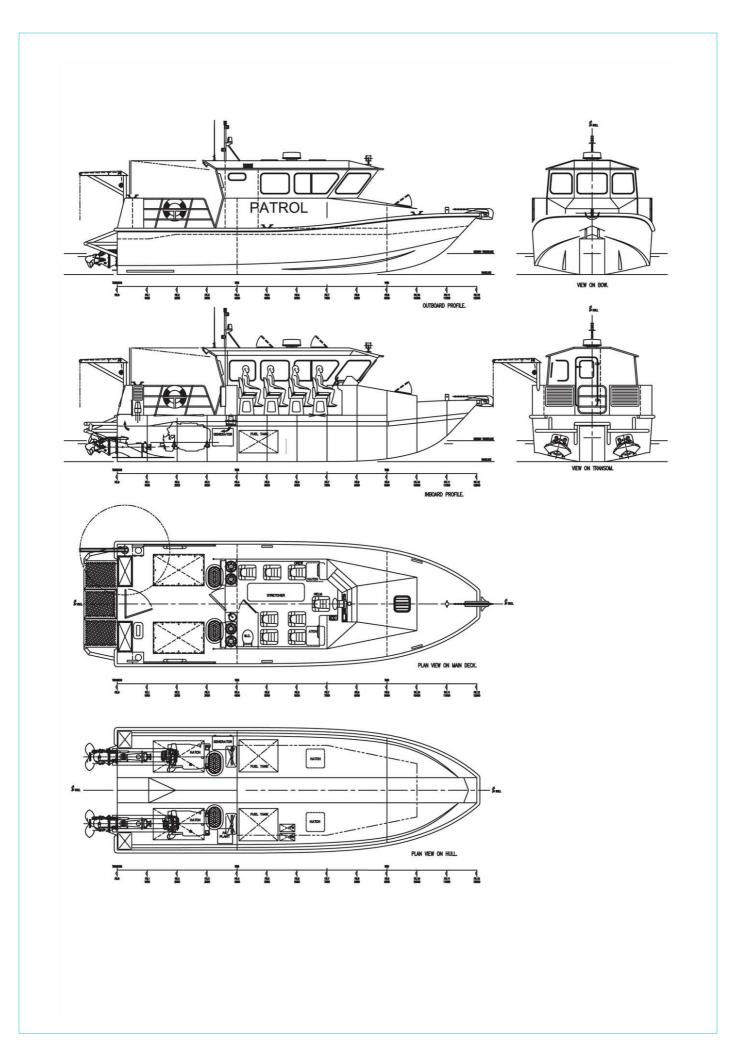

# 13m Patrol Boat

## **Principal Particulars**

| Length overall   | 13.2 | metres |
|------------------|------|--------|
| Length waterline | 10.8 | metres |
| Moulded beam     | 4.1  | metres |
| Design draught   | 0.7  | metres |

### **Deadweight**

| Passengers         | 6     |        |
|--------------------|-------|--------|
| Crew               | 2     |        |
| Fuel               | 1,700 | litres |
| Maximum deadweight | 2.3   | tonnes |

### Performance & Range

Speed 40 knots

### **Machinery**

Main engines 2 x Cummins QSC 600hp
Propulsors 2 x RR Kamewa A32 Waterjets

#### Construction

Aluminium

### **Design Standard**

Class Lloyds SSC Flag UK MCA Workboat Code - Category 3