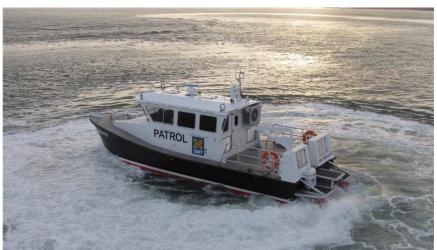

# 13m Patrol Boat



## **Principal Particulars**

| Length overall   | 13.2 | metres |
|------------------|------|--------|
| Length waterline | 10.8 | metres |
| Moulded beam     | 4.1  | metres |
| Design draught   | 0.7  | metres |

### **Deadweight**

| Passengers         | 6     |        |
|--------------------|-------|--------|
| Crew               | 2     |        |
| Fuel               | 1,700 | litres |
| Maximum deadweight | 2.3   | tonnes |

### Performance & Range

Speed 40 knots

### **Machinery**

Main engines 2 x Cummins QSC 600hp
Propulsors 2 x RR Kamewa A32 Waterjets

#### Construction

Aluminium

### **Design Standard**

Class Lloyds SSC Flag UK MCA Workboat Code - Category 3