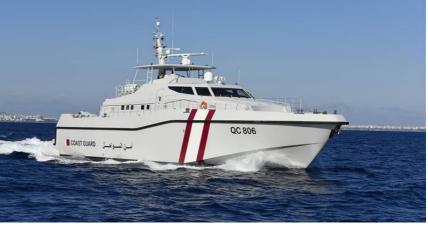

7    |        |

| Officers           | 7      |        |
|--------------------|--------|--------|
| Crew               | 16     |        |
| Fuel               | 23,000 | litres |
| Fresh water        | 3,100  | litres |
| Maximum deadweight | 26.3   | tonnes |

#### Performance & Range

| Speed        |                                    | 30.5      | knots    |
|--------------|------------------------------------|-----------|----------|
| Machinery    |                                    |           |          |
| Main engines | 3 x MTU 12V 2000 M84<br>(3x1220kw) |           |          |
| Propulsors   | 3 x Rolls Royce                    | e 50A3 wa | iterjets |

# Construction

Composite

## **Design Standard**

| Class | Turk Loydu |
|-------|------------|
| Flag  | Qatar Flag |