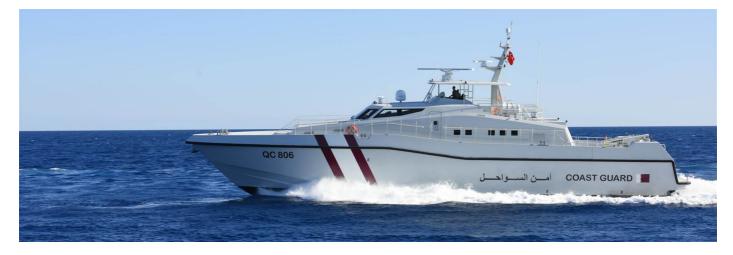

# 34m Patrol Boat

## **Design Standard**

| Class | Turk Loydu |
|-------|------------|
| Flag  | Qatar Flag |