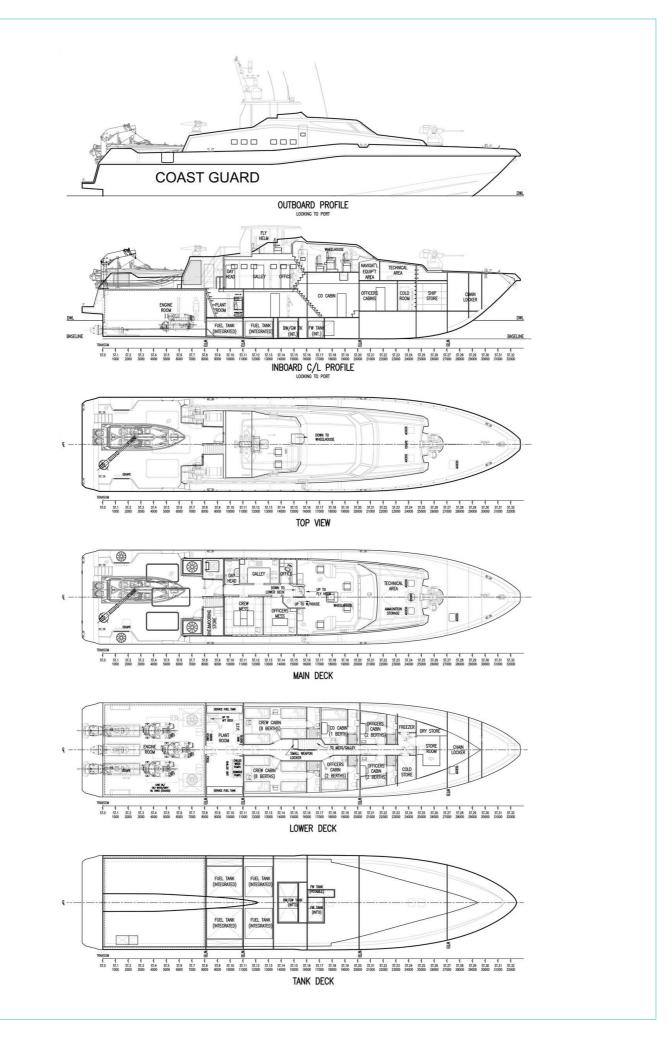

## **Principal Particulars**

| Length overall   | 34.3 | metres |
|------------------|------|--------|
| Length waterline | 29.4 | metres |
| Moulded beam     | 7.4  | metres |
| Design draught   | 1.4  | metres |
| Deadweight       |      |        |
| Officers         | 7    |        |

| Officers           | 7      |        |
|--------------------|--------|--------|
| Crew               | 16     |        |
| Fuel               | 23,000 | litres |
| Fresh water        | 3,100  | litres |
| Maximum deadweight | 26.3   | tonnes |

#### Performance & Range

| Speed        |                                    | 30.5      | knots    |
|--------------|------------------------------------|-----------|----------|
| Machinery    |                                    |           |          |
| Main engines | 3 x MTU 12V 2000 M84<br>(3x1220kw) |           |          |
| Propulsors   | 3 x Rolls Royce                    | e 50A3 wa | iterjets |