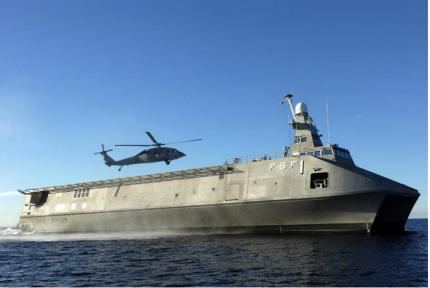

<b>B</b>         |      |        |

### Deadweight

| Crew               | 30      |        |
|--------------------|---------|--------|
| Fuel               | 595,000 | litres |
| Fresh water        | 8,800   | litres |
| Maximum deadweight | 700     | tonnes |

#### Performance & Range

| Speed         | 55 | knots |
|---------------|----|-------|
| Service speed | 50 | knots |

## Machinery

| Main engines | 2 x MTU 16V 595 TE90 4,320kW 2 x |
|--------------|----------------------------------|
| -            | GE LM2500 Gas Turbines 22.4mW    |
| Propulsors   | 2 x Hamilton HM651 Waterjets     |

#### Construction

Aluminium

#### **Design Standard**

| Class | A1 HSC Naval Craft OE, AMS, R2-S |
|-------|----------------------------------|
| Flag  | IMO HSC 2000 Cargo Vessel        |