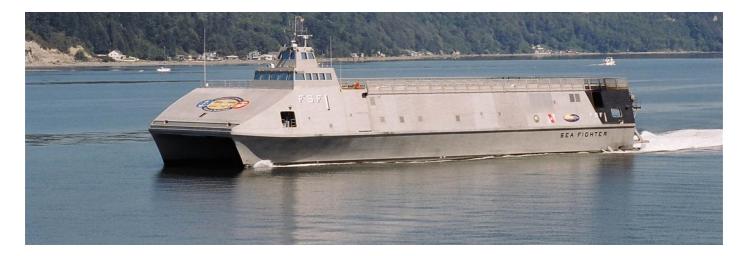

# 80m Cat Navy Vessel

### **Principal Particulars**

| Length overall   | 79.9 | metres |
|------------------|------|--------|
| Length waterline | 73   | metres |
| Moulded beam     | 21   | metres |
| Design draught   | 2.9  | metres |
| <b>B</b>         |      |        |