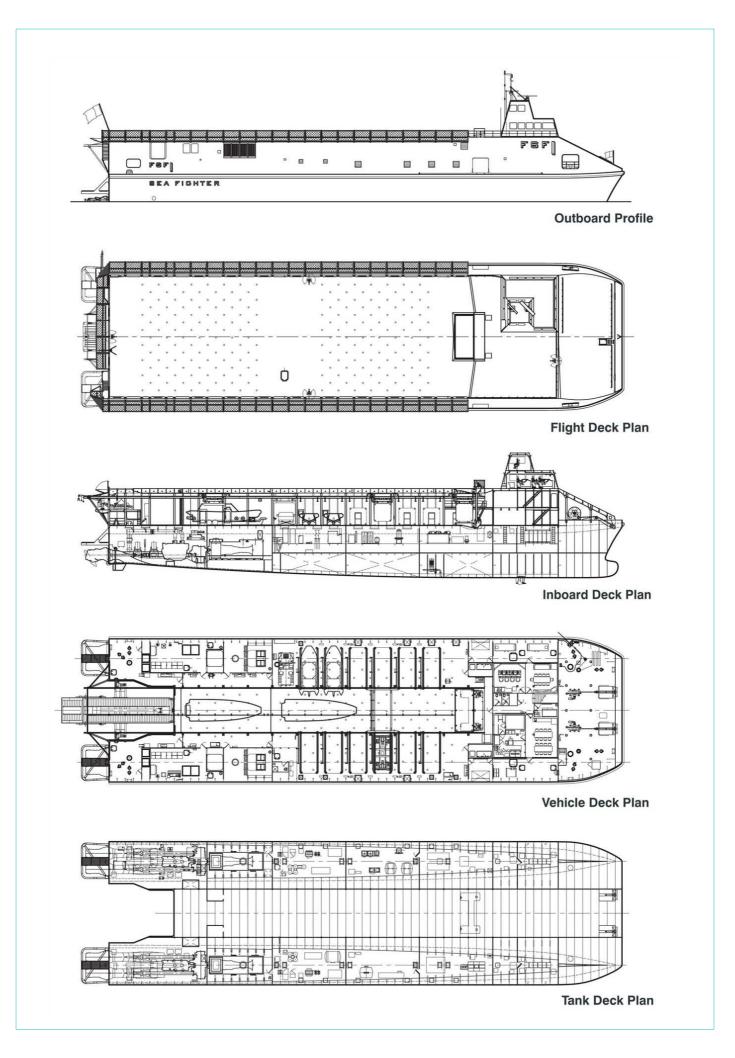

# 80m Cat Navy Vessel

### **Principal Particulars**

| Length overall   | 79.9 | metres |
|------------------|------|--------|
| Length waterline | 73   | metres |
| Moulded beam     | 21   | metres |
| Design draught   | 2.9  | metres |
| <b>B</b>         |      |        |

### Deadweight

| Crew               | 30      |        |
|--------------------|---------|--------|
| Fuel               | 595,000 | litres |
| Fresh water        | 8,800   | litres |
| Maximum deadweight | 700     | tonnes |

## Machinery

| Main engines | 2 x MTU 16V 595 TE90 4,320kW 2 x |
|--------------|----------------------------------|
| -            | GE LM2500 Gas Turbines 22.4mW    |
| Propulsors   | 2 x Hamilton HM651 Waterjets     |