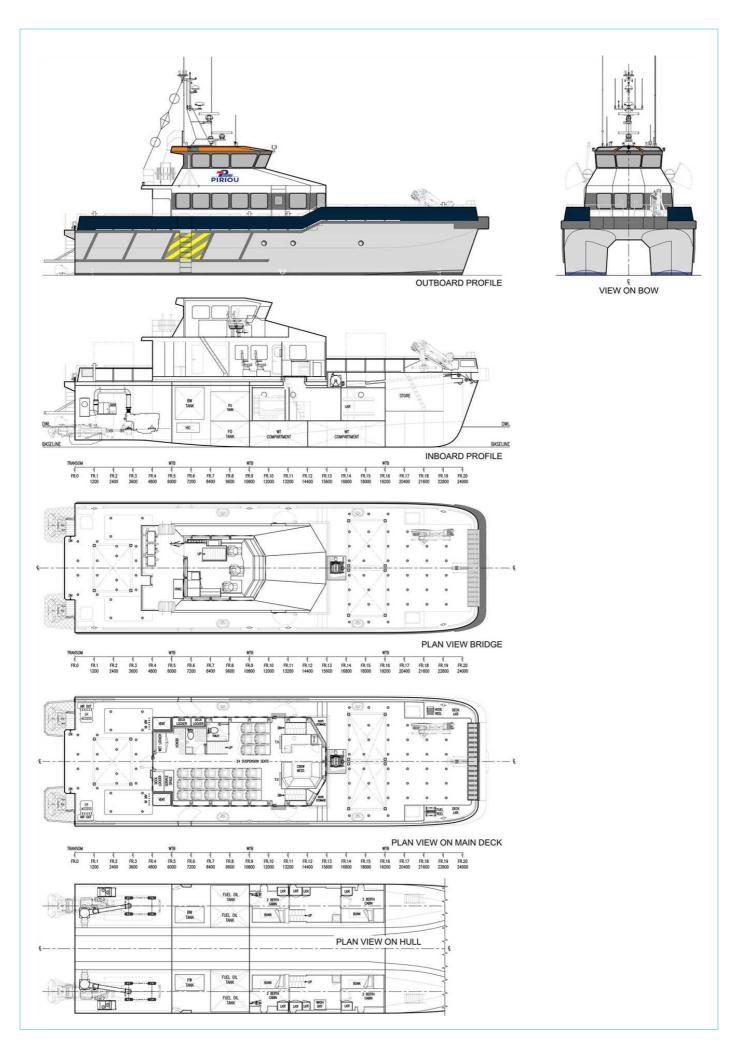

# 26m Windfarm Support Vessel

## **Principal Particulars**

| Length overall   | 27.4 | metres |
|------------------|------|--------|
| Length waterline | 23.9 | metres |
| Moulded beam     | 8    | metres |
| Design draught   | 1.3  | metres |

### **Deadweight**

| Technicians        | 24     |        |
|--------------------|--------|--------|
| Crew               | 3      |        |
| Cargo              | 18     | tonnes |
| Fuel               | 25,000 | litres |
| Fresh water        | 1,000  | litres |
| Black water        | 1,000  | litres |
| Maximum deadweight | 30     | tonnes |

#### Construction

Aluminium