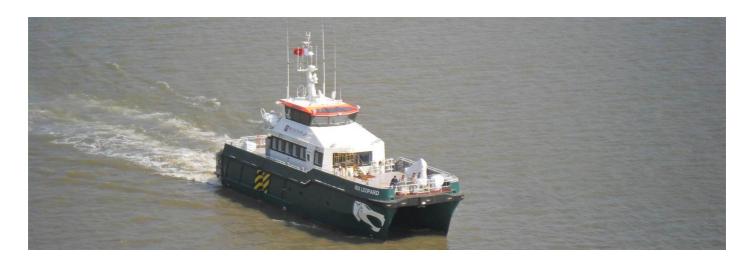

# 26m Windfarm Support Vessel

## **Principal Particulars**

| Length overall   | 27.4 | metres |
|------------------|------|--------|
| Length waterline | 23.9 | metres |
| Moulded beam     | 8    | metres |
| Design draught   | 1.3  | metres |

### **Machinery**

Main engines 2 x MAN D2862 LE463 (1029kW)

Propulsors 2 x Hamilton HM651 Water jets