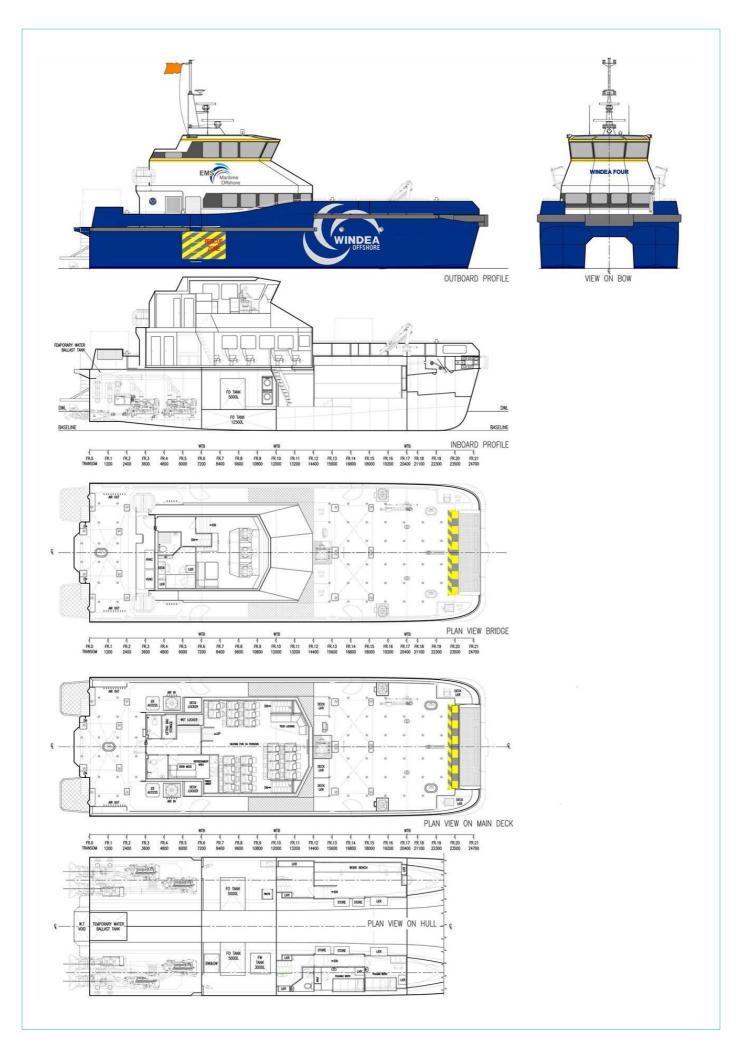

# 26m Windfarm Support Vessel

## **Principal Particulars**

| Length overall   | 27.5 | metres |
|------------------|------|--------|
| Length waterline | 24.3 | metres |
| Moulded beam     | 8.9  | metres |
| Design draught   | 1.5  | metres |

## **Deadweight**

| Passengers         | 24     |        |
|--------------------|--------|--------|
| Crew               | 3      |        |
| Cargo              | 20     | tonnes |
| Fuel               | 35,000 | litres |
| Fresh water        | 3,000  | litres |
| Black water        | 1,500  | litres |
| Maximum deadweight | 30     | tonnes |

## Performance & Range

| Speed         | 28 | knots |
|---------------|----|-------|
| Service speed | 26 | knots |

#### **Machinery**

Main engines 4 x CAT C18 ACERT
Propulsors 4 x HAMILTON HM521 Waterjets

#### Construction

Aluminium

#### **Design Standard**

Class LRS100A1, SSC, WORKBOAT, CATAMARAN, HSC, G3 MCH

Flag BGV