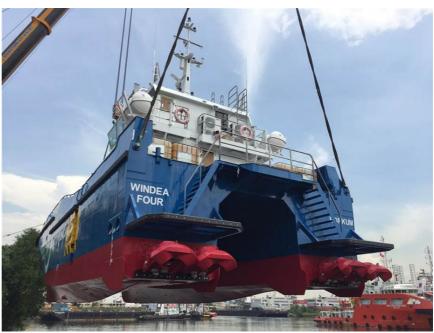

#### **Machinery**

Main engines 4 x CAT C18 ACERT
Propulsors 4 x HAMILTON HM521 Waterjets