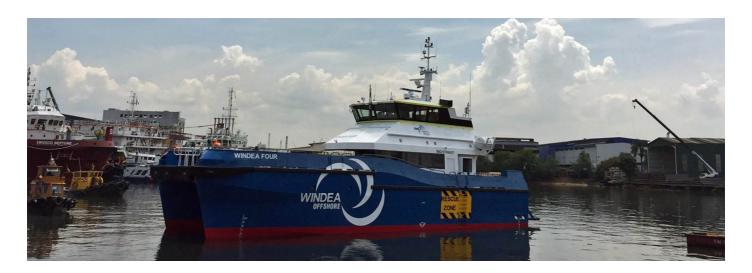

# 26m Windfarm Support Vessel



## **Principal Particulars**

| Length overall   | 27.5 | metres |
|------------------|------|--------|
| Length waterline | 24.3 | metres |
| Moulded beam     | 8.9  | metres |
| Design draught   | 1.5  | metres |

## **Deadweight**

| Passengers         | 24     |        |
|--------------------|--------|--------|
| Crew               | 3      |        |
| Cargo              | 20     | tonnes |
| Fuel               | 35,000 | litres |
| Fresh water        | 3,000  | litres |
| Black water        | 1,500  | litres |
| Maximum deadweight | 30     | tonnes |

## Performance & Range

| Speed         | 28 | knots |
|---------------|----|-------|
| Service speed | 26 | knots |

#### **Machinery**

Main engines 4 x CAT C18 ACERT
Propulsors 4 x HAMILTON HM521 Waterjets

#### Construction

Alumi