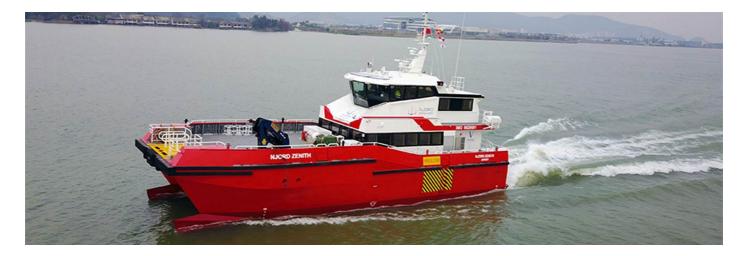

# **BMT - 27m Crew Transfer Vessel**



## **Principal Particulars**

| Length overall   | 26.9   | metres |
|------------------|--------|--------|
| Length waterline | 24.2   | metres |
| Moulded beam     | 9      | metres |
| Design draught   | 1.3    | metres |
| Deadweight       |        |        |
| Passengers       | 24     |        |
| Crew             | 4      |        |
| Fuel             | 52,000 | litres |
| Fresh water      | 3,000  | litres |





### Performance & Range

Maximum deadweight

| Speed         | 27 | knots |
|---------------|----|-------|
| Service speed | 25 | knots |

## Machinery

Black water

| Main engines | 4x VOLVO PENTA IPS 900 |
|--------------|------------------------|
|--------------|------------------------|

#### Construction

Aluminium

#### **Design Standard**

Class 24 OFFSHORE SERVIC