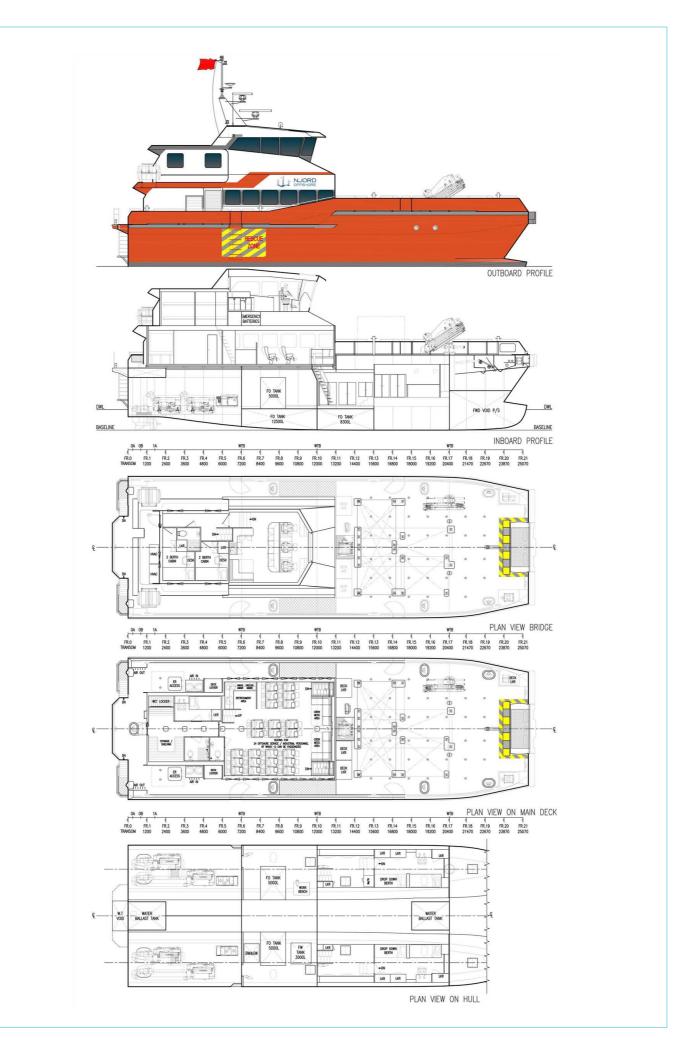

# **BMT - 27m Crew Transfer Vessel**

## **Principal Particulars**

| Length overall   | 26.9   | metres |
|------------------|--------|--------|
| Length waterline | 24.2   | metres |
| Moulded beam     | 9      | metres |
| Design draught   | 1.3    | metres |
| Deadweight       |        |        |
| Passengers       | 24     |        |
| Crew             | 4      |        |
| Fuel             | 52,000 | litres |
| Fresh water      | 3,000  | litres |

## Machinery

Black water

| Main engines | 4x VOLVO PENTA IPS 900 |
|--------------|------------------------|
|--------------|------------------------|

#### Construction

Aluminium

#### **Design Standard**

Class 24 OFFSHORE SERVICE / INDUSTRIAL PERSONNEL OF WHICH 12 CAN BE PASSENGERS: LR 100A1, SSC, WORKBOAT, CATAMARAN, HSC, G3, MCH

Flag

JERSEY (HSC-OSC)

1,500

45

litres

tonnes