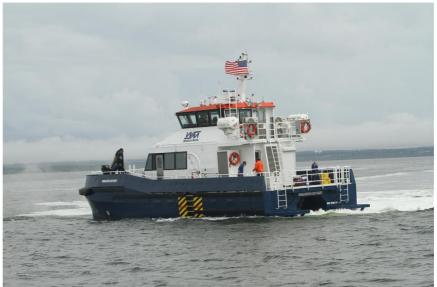

erall   | 19.8 | metres |
|------------------|------|--------|
| Length waterline | 19.4 | metres |
| Moulded beam     | 7    | metres |
| Design draught   | 1.4  | metres |

### **Deadweight**

| Technicians        | 20     |        |
|--------------------|--------|--------|
| Crew               | 4      |        |
| Fuel               | 10,000 | litres |
| Fresh water        | 500    | litres |
| Black water        | 500    | litres |
| Maximum deadweight | 15     | tonnes |

### Performance & Range

| Speed         | 28 | knots |
|---------------|----|-------|
| Service speed | 26 | knots |

### **Machinery**

Main engines 4x SCANIA DI16
Propulsors 4 x Hamilton HM461 Waterjets

#### Construction

Superstructure Aluminium

### **Design Standard**

Class DNV.GL Flag USCG Sub Chapter L