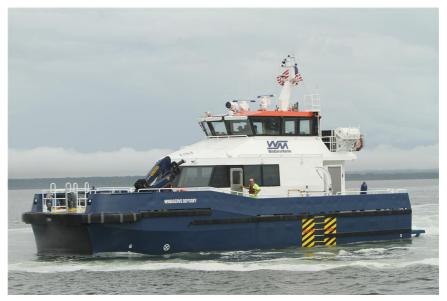

overall   | 19.8 | metres |
|------------------|------|--------|
| Length waterline | 19.4 | metres |
| Moulded beam     | 7    | metres |
| Design draught   | 1.4  | metres |

### **Deadweight**

| Technicians        | 20     |        |
|--------------------|--------|--------|
| Crew               | 4      |        |
| Fuel               | 10,000 | litres |
| Fresh water        | 500    | litres |
| Black water        | 500    | litres |
| Maximum deadweight | 15     | tonnes |

### Performance & Range

| Speed         | 28 | knots |
|---------------|----|-------|
| Service speed | 26 | knots |

### **Machinery**

Main engines 4x SCANIA DI16
Propulsors 4 x Hamilton HM461 Waterjets

#### Construction

Superstructure Aluminium

### **Design Standard**

Class DNV.GL Flag USCG Sub Chapter L