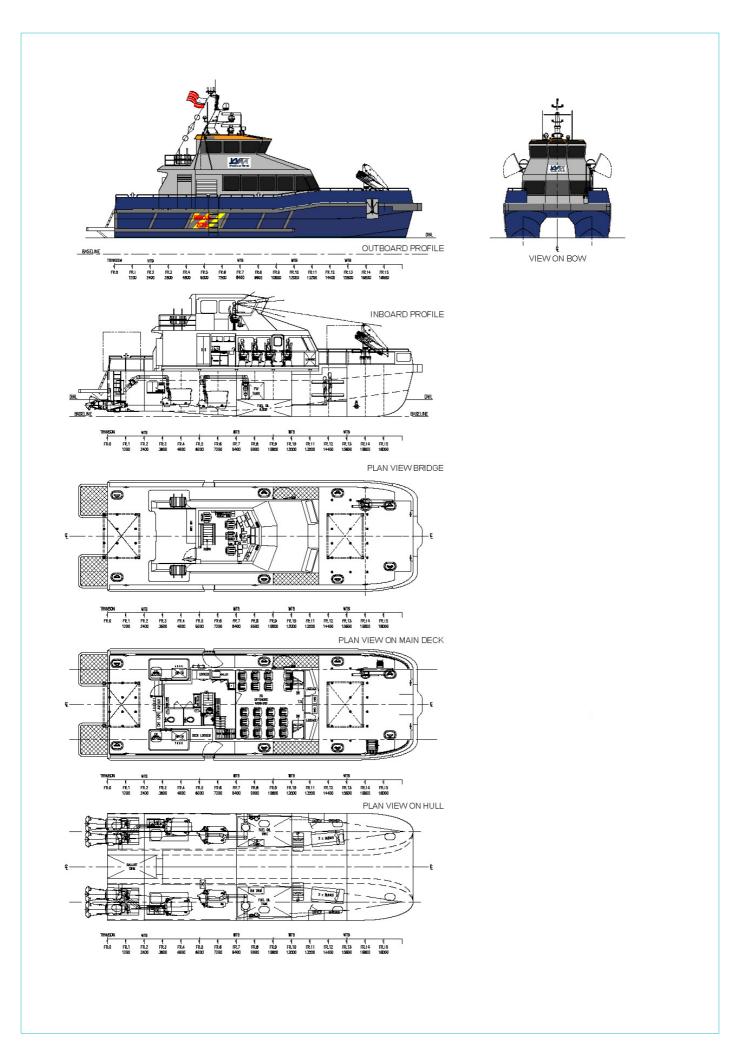

# 20m Crew Transfer Vessel

## **Principal Particulars**

| Length overall   | 19.8 | metres |
|------------------|------|--------|
| Length waterline | 19.4 | metres |
| Moulded beam     | 7    | metres |
| Design draught   | 1.4  | metres |

### **Machinery**

Main engines 4x SCANIA DI16
Propulsors 4 x Hamilton HM461 Waterjets

#### Construction

Superstructure Aluminium