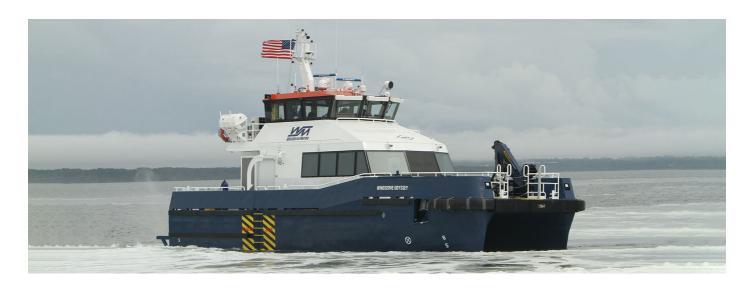

# 20m Crew Transfer Vessel

## **Principal Particulars**

| Length overall   | 19.8 | metres |
|------------------|------|--------|
| Length waterline | 19.4 | metres |
| Moulded beam     | 7    | metres |
| Design draught   | 1.4  | metres |