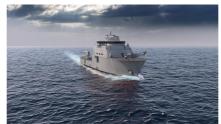

pal Particulars**

| Length overall | 90 - 110 metres<br>19.6 - 21 metres |  |
|----------------|-------------------------------------|--|
| Moulded beam   |                                     |  |
| Design draught | 5.5 - 6.5 metres                    |  |

## **Deadweight**

Crew 125

## Performance & Range

| Speed | 15 - 18 kr  | nots          |  |
|-------|-------------|---------------|--|
| Range | 5000 - 6000 | 5000 - 6000NM |  |

#### Construction

| Hull           | Steel |
|----------------|-------|
| Superstructure | Steel |

#### **Additional Information**

Diesel electric power and propulsion system with Dynamic Positioning (DP2)

Scalable medical facilities with medical ward for 4-25 people

Comprehensive mission compartments and C4ISR solution including embarked forces C2











SALVAS\*-90





SALVAS\*-110