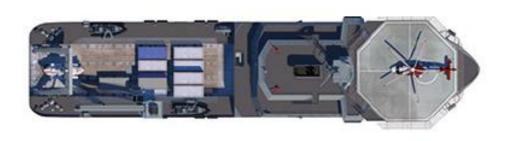

rticulars**

| Length overall | 90 - 110 metres<br>19.6 - 21 metres |  |
|----------------|-------------------------------------|--|
| Moulded beam   |                                     |  |
| Design draught | 5.5 - 6.5 metres                    |  |

## **Deadweight**

Crew 125

## Performance & Range

| Speed | 15 - 18 kr  | nots          |  |
|-------|-------------|---------------|--|
| Range | 5000 - 6000 | 5000 - 6000NM |  |

#### Construction

| Hull           | Steel |
|----------------|-------|
| Superstructure | Steel |

#### **Additional Information**

Diesel electric power and propulsion system with Dynamic Positioning (DP2)

Scalable medical facilities with medical ward for 4-25 people

Comprehensive mission compartments and C4ISR solution including embarked forces C2











SALVAS\*-90





SALVAS\*-110