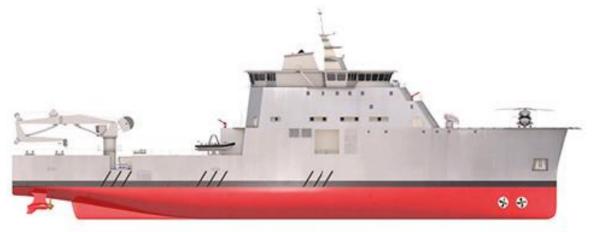

th overall | 90 - 110 metres<br>19.6 - 21 metres |  |
|----------------|-------------------------------------|--|
| Moulded beam   |                                     |  |
| Design draught | 5.5 - 6.5 metres                    |  |

## **Deadweight**

Crew 125

## Performance & Range

| Speed | 15 - 18 kr  | nots          |  |
|-------|-------------|---------------|--|
| Range | 5000 - 6000 | 5000 - 6000NM |  |

#### Construction

| Hull           | Steel |
|----------------|-------|
| Superstructure | Steel |

#### **Additional Information**

Diesel electric power and propulsion system with Dynamic Positioning (DP2)

Scalable medical facilities with medical ward for 4-25 people

Comprehensive mission compartments and C4ISR solution including embarked forces C2











SALVAS\*-90





SALVAS\*-110