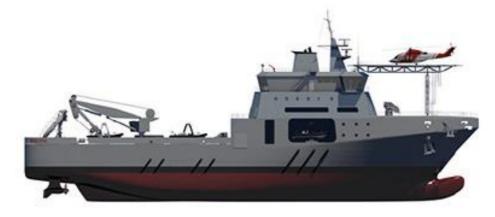

iculars**

| Length overall | 90 - 110 metres<br>19.6 - 21 metres |  |
|----------------|-------------------------------------|--|
| Moulded beam   |                                     |  |
| Design draught | 5.5 - 6.5 metres                    |  |

## **Deadweight**

Crew 125

## Performance & Range

| Speed | 15 - 18 kr  | nots          |  |
|-------|-------------|---------------|--|
| Range | 5000 - 6000 | 5000 - 6000NM |  |

#### Construction

| Hull           | Steel |
|----------------|-------|
| Superstructure | Steel |

#### **Additional Information**

Diesel electric power and propulsion system with Dynamic Positioning (DP2)

Scalable medical facilities with medical ward for 4-25 people

Comprehensive mission compartments and C4ISR solution including embarked forces C2











SALVAS\*-90





SALVAS\*-110