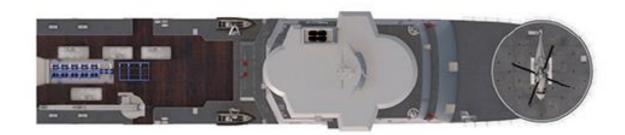

ngth overall | 90 - 110 metres<br>19.6 - 21 metres |  |
|----------------|-------------------------------------|--|
| Moulded beam   |                                     |  |
| Design draught | 5.5 - 6.5 metres                    |  |

## **Deadweight**

Crew 125

## Performance & Range

| Speed | 15 - 18 kr  | nots          |  |
|-------|-------------|---------------|--|
| Range | 5000 - 6000 | 5000 - 6000NM |  |

#### Construction

| Hull           | Steel |
|----------------|-------|
| Superstructure | Steel |

#### **Additional Information**

Diesel electric power and propulsion system with Dynamic Positioning (DP2)

Scalable medical facilities with medical ward for 4-25 people

Comprehensive mission compartments and C4ISR solution including embarked forces C2











SALVAS\*-90





SALVAS\*-110