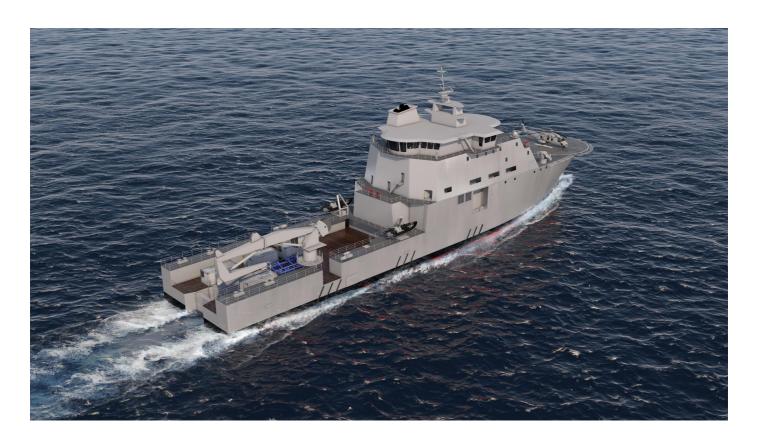

# **SALVAS® Utility Auxiliary Ship**

#### **Additional Information**

Diesel electric power and propulsion system with Dynamic Positioning (DP2)

Scalable medical facilities with medical ward for 4-25 people

Comprehensive mission compartments and C4ISR solution including embarked forces C2