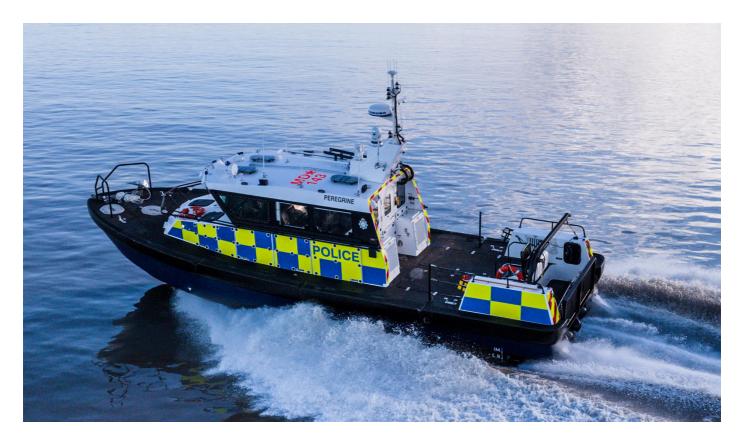

# 15m MOD Police Boat

## **Principal Particulars**

| Length overall   | 15   | metres |
|------------------|------|--------|
| Length waterline | 12.5 | metres |
| Moulded beam     | 4.6  | metres |
| Design draught   | 0.8  | metres |

## Performance & Range

| Speed | 30  | knots |
|-------|-----|-------|
| Range | 250 | NM    |

### **Machinery**

Main enginesVOLVO D13-600Propulsors2x MJP X350