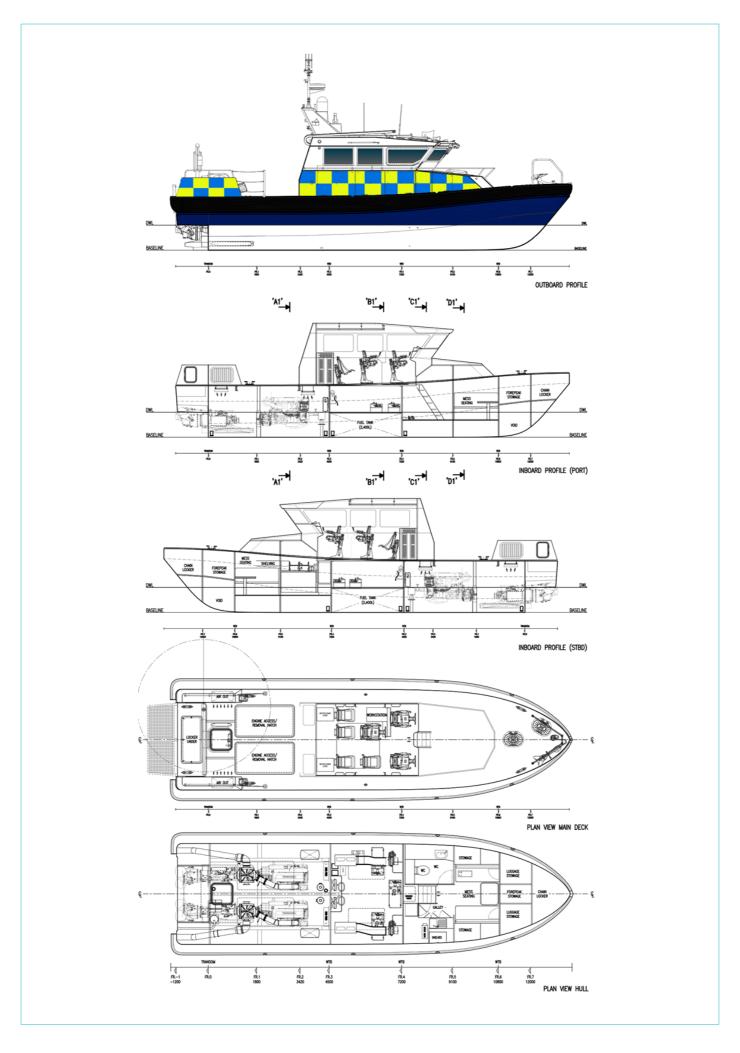

# 15m MOD Police Boat

## **Principal Particulars**

| Length overall   | 15   | metres |
|------------------|------|--------|
| Length waterline | 12.5 | metres |
| Moulded beam     | 4.6  | metres |
| Design draught   | 0.8  | metres |

#### **Deadweight**

| Passengers  | 7     | 7      |  |
|-------------|-------|--------|--|
| Crew        | 3     |        |  |
| Fuel        | 2,400 | litres |  |
| Fresh water | 270   | litres |  |
| Black water | 120   | litres |  |

### **Machinery**

Main enginesVOLVO D13-600Propulsors2x MJP X350