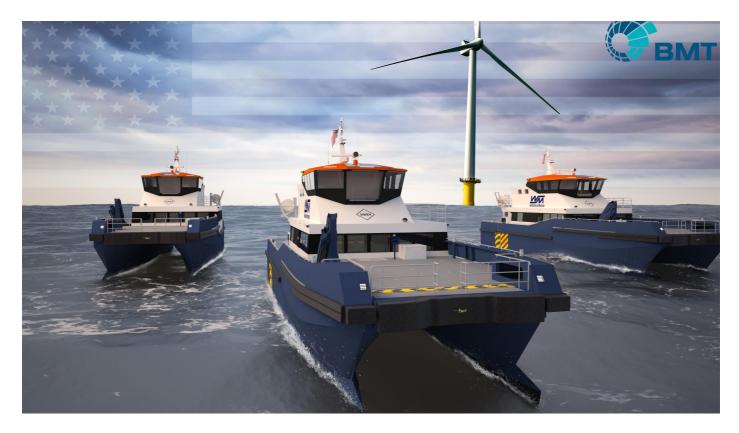

# **27m Crew Transfer Vessel**



## **Principal Particulars**

| Length overall | 26.5 | metres |
|----------------|------|--------|
| Moulded beam   | 9    | metres |
| Design draught | 1.7  | metres |

# **Deadweight**

| Passengers         | 24     |        |
|--------------------|--------|--------|
| Cargo              | 20     | tonnes |
| Fuel               | 36,000 | litres |
| Fresh water        | 3,000  | litres |
| Black water        | 2,000  | litres |
| Maximum deadweight | 39     | tonnes |

## Performance & Range

| Speed         | 26.5 | knots |
|---------------|------|-------|
| Service speed | 24.5 | knots |

#### **Machinery**

Main engines 4x Volvo D13 (515kW @ 2300 rpm)
Propulsors 4x IPS900 - Hybrid Ready

#### **Design Standard**

| Class | ABS  |
|-------|------|
| Flag  | USCG |