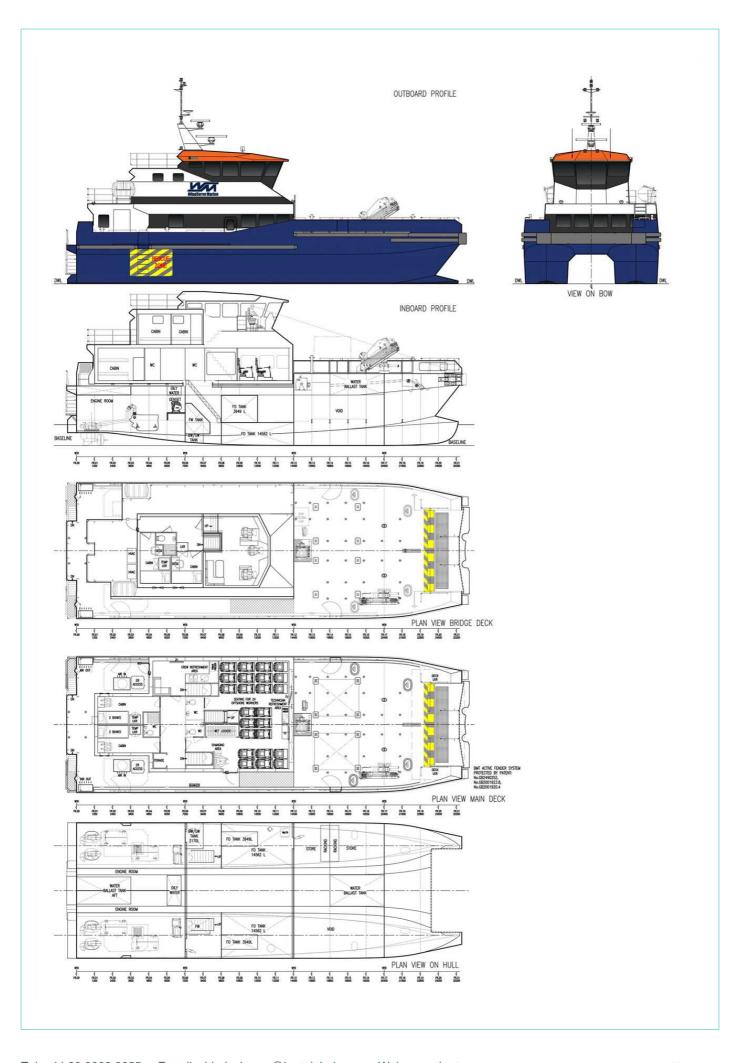

# **27m Crew Transfer Vessel**

## **Principal Particulars**

| Length overall | 26.5 | metres |
|----------------|------|--------|
| Moulded beam   | 9    | metres |
| Design draught | 1.7  | metres |

# **Deadweight**

| Passengers         | 24     |        |
|--------------------|--------|--------|
| Cargo              | 20     | tonnes |
| Fuel               | 36,000 | litres |
| Fresh water        | 3,000  | litres |
| Black water        | 2,000  | litres |
| Maximum deadweight | 39     | tonnes |

## Performance & Range

| Speed         | 26.5 | knots |
|---------------|------|-------|
| Service speed | 24.5 | knots |

#### **Machinery**

Main engines 4x Volvo D13 (515kW @ 2300 rpm)
Propulsors 4x IPS900 - Hybrid Ready

#### **Design Standard**

| Class | ABS  |
|-------|------|
| Flag  | USCG |