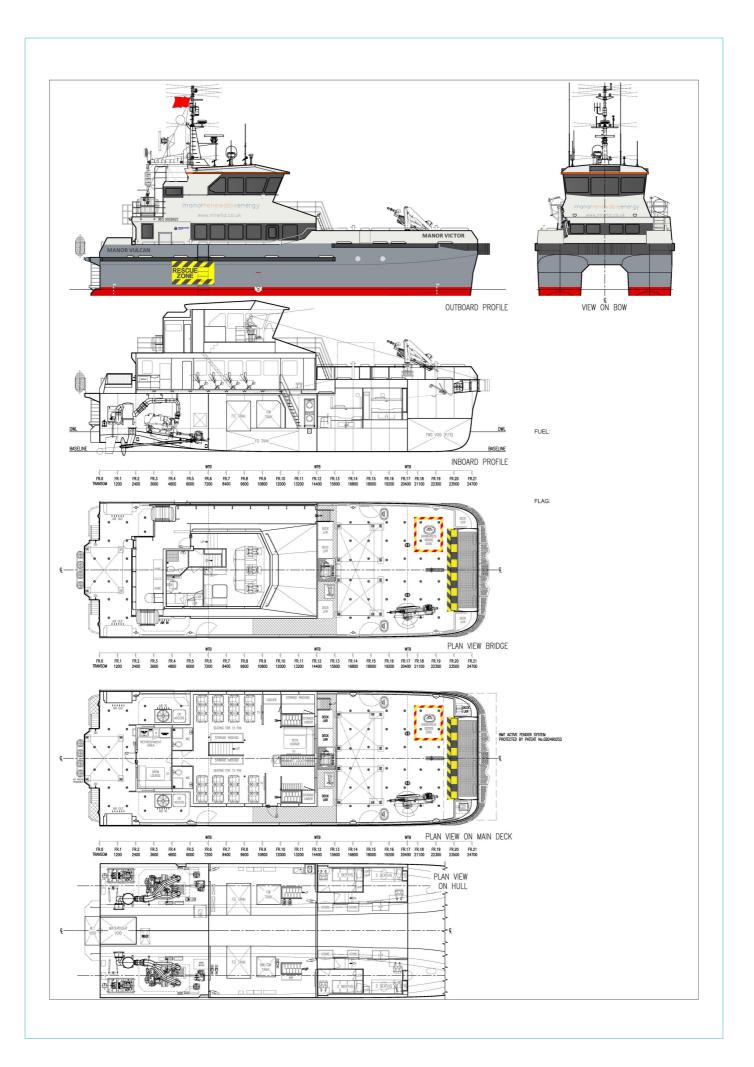

# **27m Crew Transfer Vessel**

# **Principal Particulars**

| Length overall   | 27.4 | metres |
|------------------|------|--------|
| Length waterline | 25.2 | metres |
| Moulded beam     | 8.9  | metres |
| Design draught   | 1.5  | metres |

# **Deadweight**

| Passengers         | 12     |        |
|--------------------|--------|--------|
| Technicians        | 24     |        |
| Fuel               | 35,000 | litres |
| Fresh water        | 3,500  | litres |
| Black water        | 2,500  | litres |
| Maximum deadweight | 40.257 | tonnes |

### Performance & Range

| Speed         | 26.0 | knots |
|---------------|------|-------|
| Service speed | 24.0 | knots |

#### **Machinery**

| Main engines | 2x CAT C32 (1081 kW) |
|--------------|----------------------|
| Propulsors   | 2x FPP               |

#### Construction

Superstructure Resilient Mounted

# **Design Standard**

| Flag  | United Kinadom |
|-------|----------------|
| Class | BV             |
|       |                |

#### **Additional Information**

Crane: PK12000

BMT Active Fender System 2

STBD Superstructure Door