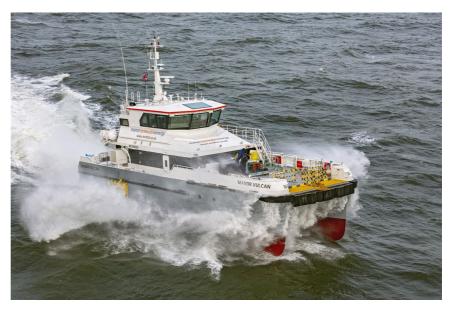

--------------------|--------|--------|
| Technicians        | 24     |        |
| Fuel               | 35,000 | litres |
| Fresh water        | 3,500  | litres |
| Black water        | 2,500  | litres |
| Maximum deadweight | 40.257 | tonnes |

### Performance & Range

| Speed         | 26.0 | knots |
|---------------|------|-------|
| Service speed | 24.0 | knots |

#### **Machinery**

| Main engines | 2x CAT C32 (1081 kW) |
|--------------|----------------------|
| Propulsors   | 2x FPP               |

#### Construction

Superstructure Resilient Mounted

# **Design Standard**

| Flag  | United Kinadom |
|-------|----------------|
| Class | BV             |
|       |                |

#### **Additional Information**

Crane: PK12000

BMT Active Fender System 2

STBD Superstructure Door