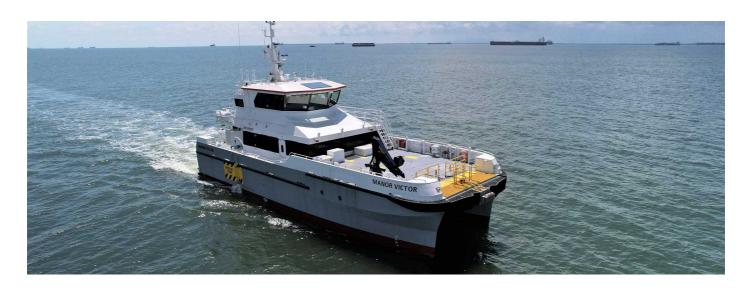

# **27m Crew Transfer Vessel**



# **Principal Particulars**

| Length overall   | 27.4 | metres |
|------------------|------|--------|
| Length waterline | 25.2 | metres |
| Moulded beam     | 8.9  | metres |
| Design draught   | 1.5  | metres |

# **Deadweight**

| Passengers         | 12     |        |
|--------------------|--------|--------|
| Technicians        | 24     |        |
| Fuel               | 35,000 | litres |
| Fresh water        | 3,500  | litres |
| Black water        | 2,500  | litres |
| Maximum deadweight | 40.257 | tonnes |

### Performance & Range

| Speed         | 26.0 | knots |
|---------------|------|-------|
| Service speed | 24.0 | knots |

#### **Machinery**

| Main engines | 2x CAT C32 (1081 kW) |
|--------------|----------------------|
| Propulsors   | 2x FPP               |

#### Constr