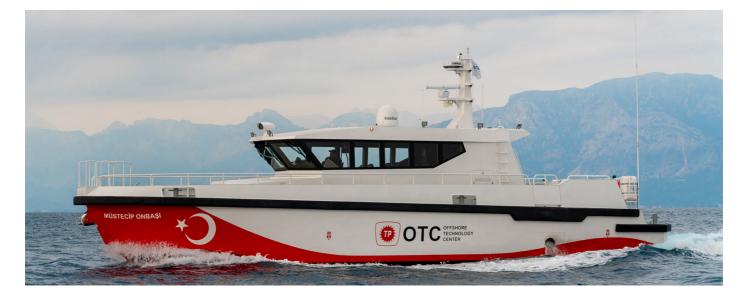

# **20m Turkish Petroleum Vessel**

## **Principal Particulars**

| Length overall   | 19.6  | metres |
|------------------|-------|--------|
| Length waterline | 16.3  | metres |
| Moulded beam     | 5     | metres |
| Design draught   | 1     | metres |
| Deadweight       |       |        |
| Passengers       | 12    |        |
| Crew             | 3     |        |
| Fuel             | 4,500 | litres |
| Fresh water      | 500   | litres |
|                  |       |        |

#### **Performance & Range**

| Speed         | 45  | knots |
|---------------|-----|-------|
| Service speed | 30  | knots |
| Range         | 300 | NM    |

#### Machinery

| Main engines | 2x MTU 12V 2000 M86   |
|--------------|-----------------------|
| Propulsors   | 2x Konsberg S45-3/ CA |

### Construction

Hull

Marine Grade Aluminium