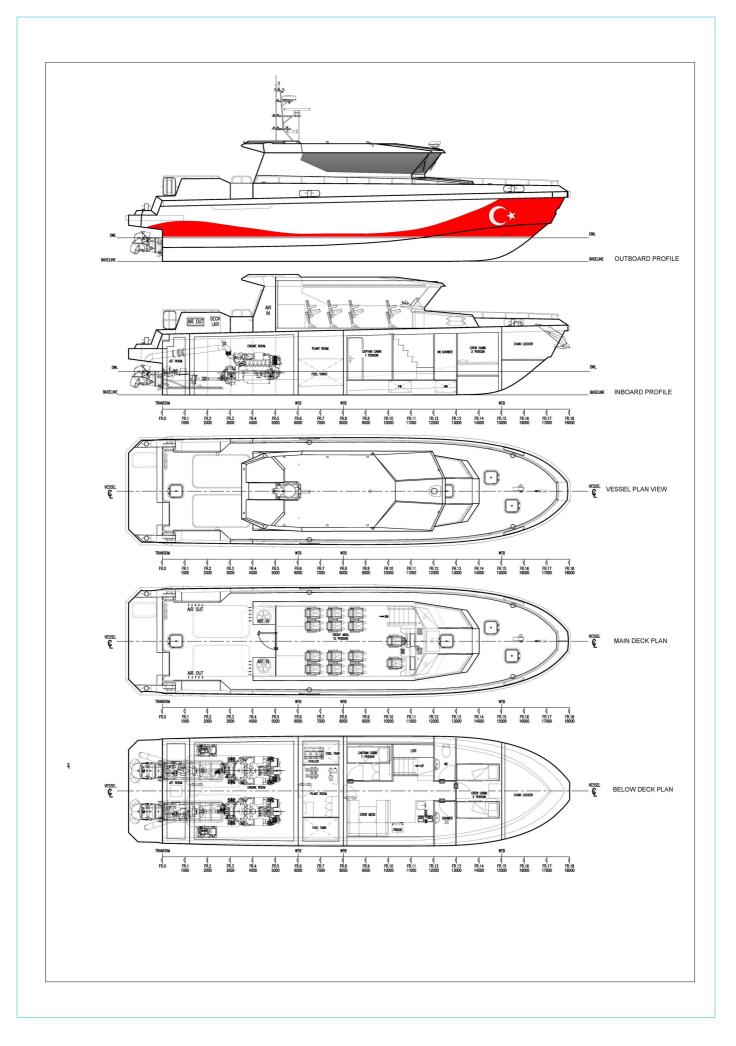

# **20m Turkish Petroleum Vessel**

## **Principal Particulars**

| Length overall   | 19.6  | metres |
|------------------|-------|--------|
| Length waterline | 16.3  | metres |
| Moulded beam     | 5     | metres |
| Design draught   | 1     | metres |
| Deadweight       |       |        |
| Passengers       | 12    |        |
| Crew             | 3     |        |
| Fuel             | 4,500 | litres |
| Fresh water      | 500   | litres |
|                  |       |        |

#### **Performance & Range**

| Speed         | 45  | knots |
|---------------|-----|-------|
| Service speed | 30  | knots |
| Range         | 300 | NM    |

#### Machinery

| Main engines | 2x MTU 12V 2000 M86   |
|--------------|-----------------------|
| Propulsors   | 2x Konsberg S45-3/ CA |

### Construction

Hull

Marine Grade Aluminium